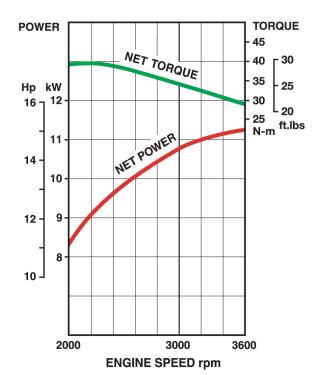

#### Performance curves

The power rating of this engine is the Net power rating tested on a production engine and measured in accordance with SAE J1349.Actual power output will vary depending on numerous factors, including, but not limited to, the operating speed of the engine in application, environmental conditions, maintenance, and other variables.