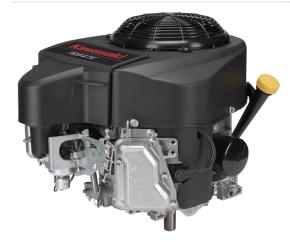

#### Features

- 90 degree V-twin
- Automatic compression release
- Bendix type starter
- Cast iron cylinder liners
- Electronic spark ignition

- High performance lubrication system
- Internally vented carburetor with fuel shut-off solenoid
- Overhead V-valves
- Rotating grass screen
- Spherical combustion chambers