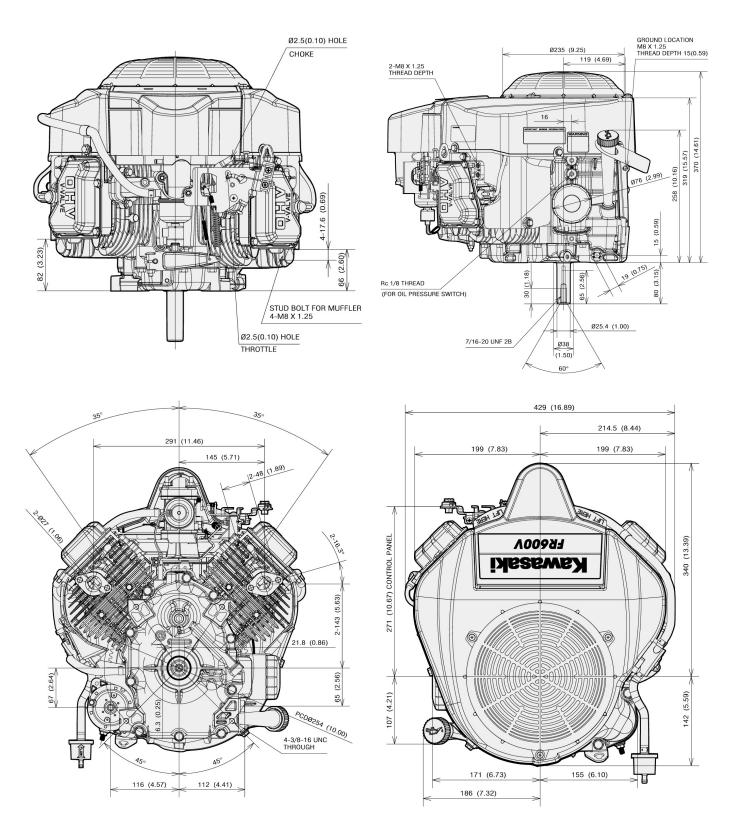

## **Technical Specifications**

| <ul> <li>Engine Type</li> </ul>                 | 4-Stroke, Vertical Shaft, V-Twin, OHV, Air-cooled |
|-------------------------------------------------|---------------------------------------------------|
| <ul> <li>Number of cylinders</li> </ul>         | 2                                                 |
| <ul> <li>Bore x stroke</li> </ul>               | 73 x 72 mm                                        |
| <ul> <li>Displacement</li> </ul>                | 603 cm <sup>3</sup>                               |
| <ul> <li>Max. power</li> </ul>                  | 11.3 kW (15.1 hp) / 3600 rpm                      |
| <ul> <li>Max. torque</li> </ul>                 | 39.1 Nm (28.8ft.lbs) / 2200 rpm                   |
| <ul> <li>Fuel tank capacity</li> </ul>          |                                                   |
| <ul> <li>Oil capacity</li> </ul>                | 2.0 litres                                        |
| <ul> <li>Dry weight</li> </ul>                  | 36.7 kg                                           |
| <ul> <li>Dimensions (L x W x H) (mm)</li> </ul> | 482 x 429 x 370                                   |