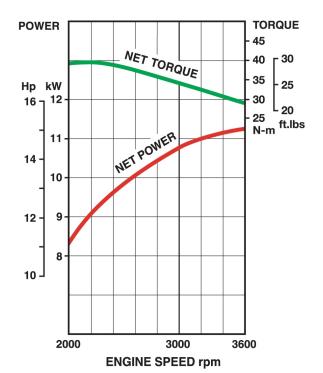

#### Performance curves

The power rating of this engine is the Net power rating tested on a production engine and measured in accordance with SAE J1349.Actual power output will vary depending on numerous factors, including, but not limited to, the operating speed of the engine in application, environmental conditions, maintenance, and other variables.

## **Technical Specifications**

| <ul> <li>Engine Type</li> </ul>                 | 4-Stroke, Vertical Shaft, V-Twin, OHV, Air-cooled |
|-------------------------------------------------|---------------------------------------------------|
| <ul> <li>Max. power</li> </ul>                  | 11.3 kW (15.1 hp) / 3600 rpm                      |
| <ul> <li>Oil capacity</li> </ul>                | 2.0 litres                                        |
| <ul> <li>Number of cylinders</li> </ul>         | 2                                                 |
| <ul> <li>Displacement</li> </ul>                | 603 cm <sup>3</sup>                               |
| <ul> <li>Dimensions (L x W x H) (mm)</li> </ul> | 482 x 429 x 370                                   |
| <ul> <li>Bore x stroke</li> </ul>               | 73 x 72 mm                                        |
| <ul> <li>Fuel tank capacity</li> </ul>          |                                                   |
| <ul> <li>Max. torque</li> </ul>                 | 39.1 Nm (28.8ft.lbs) / 2200 rpm                   |
| <ul> <li>Dry weight</li> </ul>                  | 36.7 kg                                           |