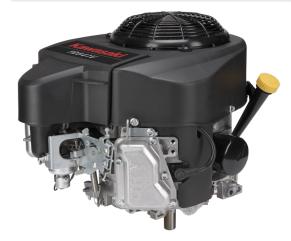

# Туре

- 4 Stroke
- Air Cooled
- V Twin
- Overhead valve
- Vertical Shaft

#### Features

- Bendix type starter
- High performance lubrication system
- Cast iron cylinder liners
- Internally vented carburetor with fuel shut-off solenoid
- Automatic compression release

- 90 degree V-twin
- Electronic spark ignition
- Spherical combustion chambers
- Overhead V-valves
- Rotating grass screen