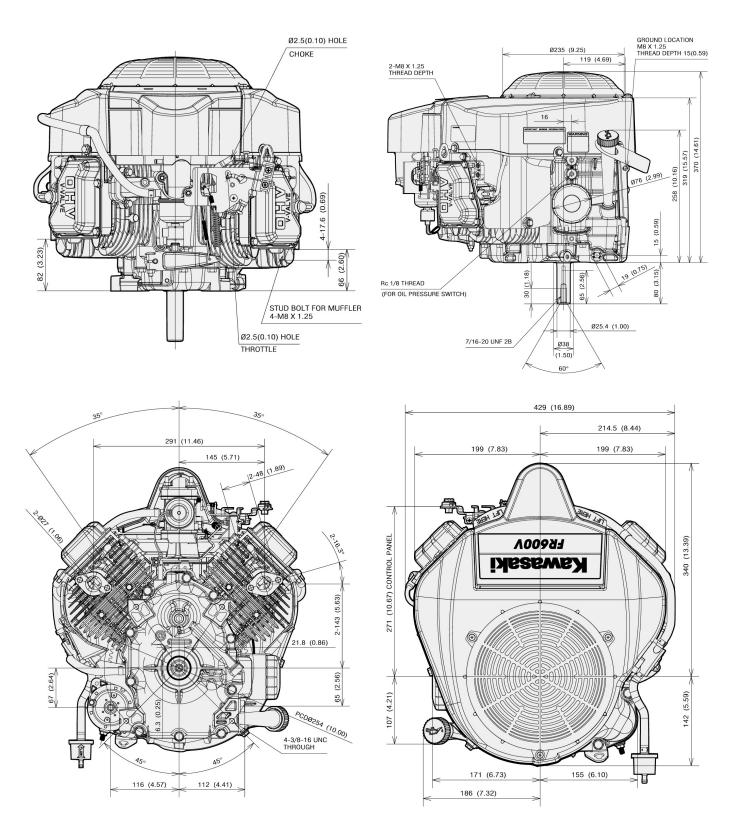

## **Technical Specifications**

| <ul> <li>Engine Type</li> </ul>                 | 4-Stroke, Vertical Shaft, V-Twin, OHV, Air-cooled |
|-------------------------------------------------|---------------------------------------------------|
| <ul> <li>Max. power</li> </ul>                  | 11.3 kW (15.1 hp) / 3600 rpm                      |
| <ul> <li>Oil capacity</li> </ul>                | 2.0 litres                                        |
| <ul> <li>Number of cylinders</li> </ul>         | 2                                                 |
| <ul> <li>Displacement</li> </ul>                | 603 cm <sup>3</sup>                               |
| <ul> <li>Dimensions (L x W x H) (mm)</li> </ul> | 482 x 429 x 370                                   |
| <ul> <li>Bore x stroke</li> </ul>               | 73 x 72 mm                                        |
| <ul> <li>Fuel tank capacity</li> </ul>          |                                                   |
| <ul> <li>Max. torque</li> </ul>                 | 39.1 Nm (28.8ft.lbs) / 2200 rpm                   |
| <ul> <li>Dry weight</li> </ul>                  | 36.7 kg                                           |