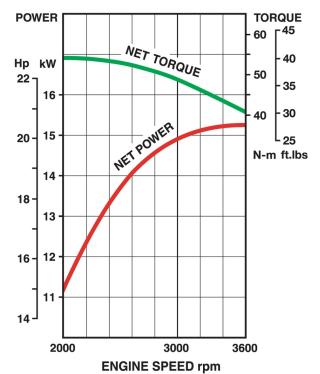

# **Technical Specifications**

| <ul> <li>Engine Type</li> </ul>                 | 4-Stroke, Vertical Shaft, V-Twin, OHV, Air-cooled |
|-------------------------------------------------|---------------------------------------------------|
| <ul> <li>Number of cylinders</li> </ul>         | 2                                                 |
| <ul> <li>Bore x stroke</li> </ul>               | 78 x 76 mm                                        |
| <ul> <li>Displacement</li> </ul>                | 726 cm <sup>3</sup>                               |
| <ul> <li>Max. power</li> </ul>                  | 15.5 kW (20.8 hp) / 3600 rpm                      |
| <ul> <li>Max. torque</li> </ul>                 | 53.0 Nm (39.1ft.lbs) / 2000 rpm                   |
| <ul> <li>Fuel tank capacity</li> </ul>          |                                                   |
| <ul> <li>Oil capacity</li> </ul>                | 2.2 litres                                        |
| <ul> <li>Dry weight</li> </ul>                  | 40.0 kg                                           |
| <ul> <li>Dimensions (L x W x H) (mm)</li> </ul> | 498 x 461 x 392                                   |