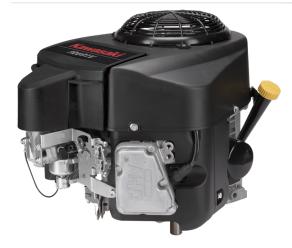

#### Performance curves

The power rating of this engine is the Net power rating tested on a production engine and measured in accordance with SAE J1349.Actual power output will vary depending on numerous factors, including, but not limited to, the operating speed of the engine in application, environmental conditions, maintenance, and other variables.

# **Technical Specifications**

| <ul> <li>Engine Type</li> </ul>                 | 4-Stroke, Vertical Shaft, V-Twin, OHV, Air-cooled |
|-------------------------------------------------|---------------------------------------------------|
| <ul> <li>Number of cylinders</li> </ul>         | 2                                                 |
| <ul> <li>Bore x stroke</li> </ul>               | 78 x 76 mm                                        |
| <ul> <li>Displacement</li> </ul>                | 726 cm <sup>3</sup>                               |
| <ul> <li>Max. power</li> </ul>                  | 15.5 kW (20.8 hp) / 3600 rpm                      |
| <ul> <li>Max. torque</li> </ul>                 | 53.0 Nm (39.1ft.lbs) / 2000 rpm                   |
| <ul> <li>Fuel tank capacity</li> </ul>          |                                                   |
| <ul> <li>Oil capacity</li> </ul>                | 2.2 litres                                        |
| <ul> <li>Dry weight</li> </ul>                  | 40.0 kg                                           |
| <ul> <li>Dimensions (L x W x H) (mm)</li> </ul> | 498 x 461 x 392                                   |