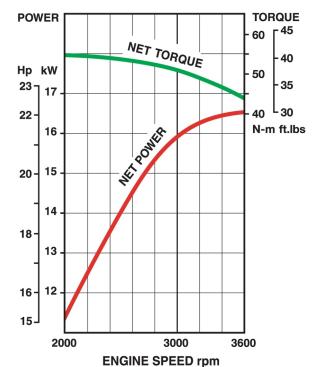

# **Technical Specifications**

| <ul> <li>Engine Type</li> </ul>                 | 4-Stroke, Vertical Shaft, V-Twin, OHV, Air-cooled |
|-------------------------------------------------|---------------------------------------------------|
| <ul> <li>Number of cylinders</li> </ul>         | 2                                                 |
| <ul> <li>Bore x stroke</li> </ul>               | 78 x 76 mm                                        |
| <ul> <li>Displacement</li> </ul>                | 726 cm <sup>3</sup>                               |
| <ul> <li>Max. power</li> </ul>                  | 16.7 kW (22.4 hp) / 3600 rpm                      |
| <ul> <li>Max. torque</li> </ul>                 | 54.1 Nm (39.9 ft.lbs) / 2000 rpm                  |
| <ul> <li>Fuel tank capacity</li> </ul>          |                                                   |
| <ul> <li>Oil capacity</li> </ul>                | 2.2 litres                                        |
| <ul> <li>Dry weight</li> </ul>                  | 40.0 kg                                           |
| <ul> <li>Dimensions (L x W x H) (mm)</li> </ul> | 498 x 461 x 392                                   |