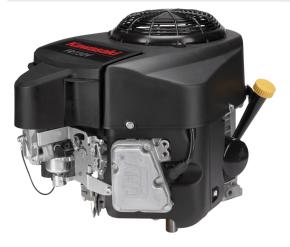

### Performance curves

The power rating of this engine is the Net power rating tested on a production engine and measured in accordance with SAE J1349.Actual power output will vary depending on numerous factors, including, but not limited to, the operating speed of the engine in application, environmental conditions, maintenance, and other variables.

# **Technical Specifications**

| <ul> <li>Engine Type</li> </ul>                 | 4-Stroke, Vertical Shaft, V-Twin, OHV, Air-cooled |
|-------------------------------------------------|---------------------------------------------------|
| <ul> <li>Number of cylinders</li> </ul>         | 2                                                 |
| <ul> <li>Bore x stroke</li> </ul>               | 78 x 76 mm                                        |
| <ul> <li>Displacement</li> </ul>                | 726 cm <sup>3</sup>                               |
| <ul> <li>Max. power</li> </ul>                  | 16.7 kW (22.4 hp) / 3600 rpm                      |
| <ul> <li>Max. torque</li> </ul>                 | 54.1 Nm (39.9 ft.lbs) / 2000 rpm                  |
| <ul> <li>Fuel tank capacity</li> </ul>          |                                                   |
| <ul> <li>Oil capacity</li> </ul>                | 2.2 litres                                        |
| <ul> <li>Dry weight</li> </ul>                  | 40.0 kg                                           |
| <ul> <li>Dimensions (L x W x H) (mm)</li> </ul> | 498 x 461 x 392                                   |