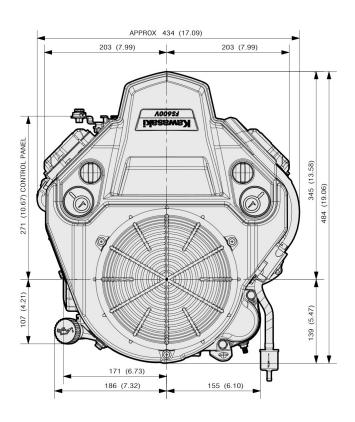

#### **Technical Specifications**

| ■ Engine Type                         | 4-Stroke, Vertical Shaft, V-Twin, OHV, Air-cooled |
|---------------------------------------|---------------------------------------------------|
| <ul><li>Number of cylinders</li></ul> | 2                                                 |
| ■ Bore x stroke                       | 73 x 72 mm                                        |
| <ul><li>Displacement</li></ul>        | 603cm³                                            |
| ■ Max. power                          | 9.8 kW (13.2 hp) / 3600 rpm                       |
| ■ Max. torque                         | 38.4 Nm (28.3 ft.lbs) / 1800 rpm                  |
| ■ Fuel tank capacity                  |                                                   |
| <ul><li>Oil capacity</li></ul>        | 2.0 litres                                        |
| <ul><li>Dry weight</li></ul>          | 36.7 Kg                                           |
| ■ Dimensions (L x W x H) (mm)         | 484 x 434 x 377                                   |
|                                       |                                                   |