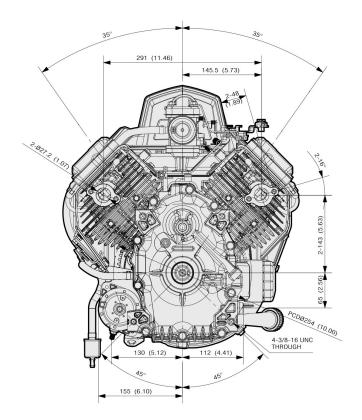

#### **Technical Specifications**

| ■ Engine Type                         | 4-Stroke, Vertical Shaft, V-Twin, OHV, Air-cooled |
|---------------------------------------|---------------------------------------------------|
| <ul><li>Number of cylinders</li></ul> | 2                                                 |
| ■ Bore x stroke                       | 73 x 72 mm                                        |
| <ul><li>Displacement</li></ul>        | 603cm³                                            |
| ■ Max. power                          | 9.8 kW (13.2 hp) / 3600 rpm                       |
| ■ Max. torque                         | 38.4 Nm (28.3 ft.lbs) / 1800 rpm                  |
| ■ Fuel tank capacity                  |                                                   |
| <ul><li>Oil capacity</li></ul>        | 2.0 litres                                        |
| <ul><li>Dry weight</li></ul>          | 36.7 Kg                                           |
| ■ Dimensions (L x W x H) (mm)         | 484 x 434 x 377                                   |
|                                       |                                                   |