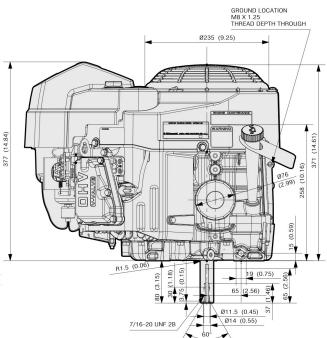

#### **Technical Specifications**

| ■ Engine Type                         | 4-Stroke, Vertical Shaft, V-Twin, OHV, Air-cooled |
|---------------------------------------|---------------------------------------------------|
| <ul><li>Number of cylinders</li></ul> | 2                                                 |
| ■ Bore x stroke                       | 73 x 72 mm                                        |
| <ul><li>Displacement</li></ul>        | 603cm³                                            |
| ■ Max. power                          | 9.8 kW (13.2 hp) / 3600 rpm                       |
| ■ Max. torque                         | 38.4 Nm (28.3 ft.lbs) / 1800 rpm                  |
| ■ Fuel tank capacity                  |                                                   |
| <ul><li>Oil capacity</li></ul>        | 2.0 litres                                        |
| <ul><li>Dry weight</li></ul>          | 36.7 Kg                                           |
| ■ Dimensions (L x W x H) (mm)         | 484 x 434 x 377                                   |
|                                       |                                                   |