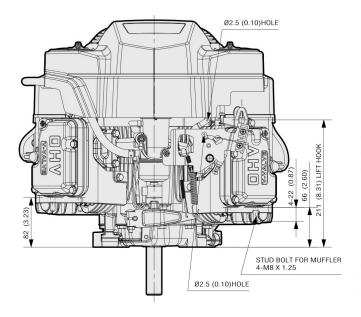

#### **Technical Specifications**

| ■ Engine Type                         | 4-Stroke, Vertical Shaft, V-Twin, OHV, Air-cooled |
|---------------------------------------|---------------------------------------------------|
| <ul><li>Number of cylinders</li></ul> | 2                                                 |
| ■ Bore x stroke                       | 73 x 72 mm                                        |
| <ul><li>Displacement</li></ul>        | 603cm³                                            |
| ■ Max. power                          | 9.8 kW (13.2 hp) / 3600 rpm                       |
| ■ Max. torque                         | 38.4 Nm (28.3 ft.lbs) / 1800 rpm                  |
| ■ Fuel tank capacity                  |                                                   |
| <ul><li>Oil capacity</li></ul>        | 2.0 litres                                        |
| <ul><li>Dry weight</li></ul>          | 36.7 Kg                                           |
| ■ Dimensions (L x W x H) (mm)         | 484 x 434 x 377                                   |
|                                       |                                                   |