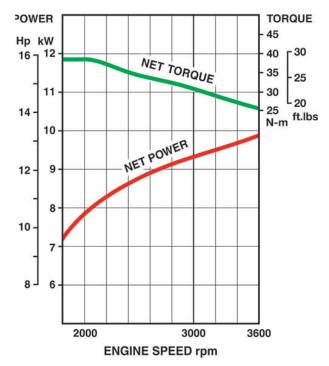

### **Performance curves**

The power rating of this engine is the Net power rating tested on a production engine and measured in accordance with SAE J1349.Actual power output will vary depending on numerous factors, including, but not limited to, the operating speed of the engine in application, environmental conditions, maintenance, and other variables.