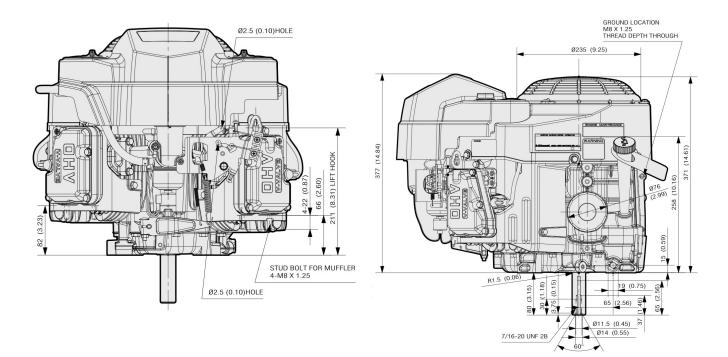

## **Technical Specifications**

| <ul> <li>Engine Type</li> </ul>                 | Air-cooled, 4-stroke, V-twin, Vertical shaft, OHV |
|-------------------------------------------------|---------------------------------------------------|
| <ul> <li>Max. power</li> </ul>                  | 9.9 kW (13.2 hp) / 3600 rpm                       |
| <ul> <li>Oil capacity (litres)</li> </ul>       | 2.0 litres                                        |
| <ul> <li>Number of cylinders</li> </ul>         | 2                                                 |
| <ul> <li>Displacement</li> </ul>                | 603cm <sup>3</sup>                                |
| <ul> <li>Dimensions (L x W x H) (mm)</li> </ul> | 484 x 434 x 377                                   |
| <ul> <li>Bore x stroke</li> </ul>               | 73 x 72 mm                                        |
| <ul> <li>Fuel tank capacity (litres)</li> </ul> |                                                   |
| <ul> <li>Max. torque</li> </ul>                 | 38.4 Nm (28.3 ft.lbs) / 1800 rpm                  |
| <ul> <li>Dry weight</li> </ul>                  | 36.7 Kg                                           |
|                                                 |                                                   |