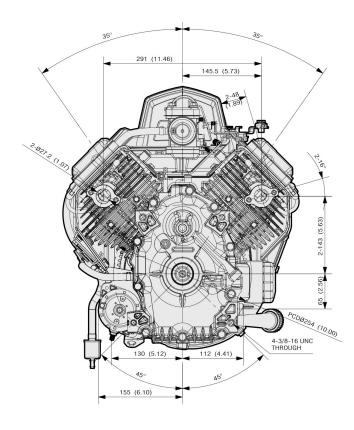

## **Technical Specifications**

| <ul> <li>Engine Type</li> </ul>                 | Air-cooled, 4-stroke, V-twin, Vertical shaft, OHV |
|-------------------------------------------------|---------------------------------------------------|
| <ul> <li>Max. power</li> </ul>                  | 9.9 kW (13.2 hp) / 3600 rpm                       |
| <ul> <li>Oil capacity (litres)</li> </ul>       | 2.0 litres                                        |
| <ul> <li>Number of cylinders</li> </ul>         | 2                                                 |
| <ul> <li>Displacement</li> </ul>                | 603cm <sup>3</sup>                                |
| <ul> <li>Dimensions (L x W x H) (mm)</li> </ul> | 484 x 434 x 377                                   |
| <ul> <li>Bore x stroke</li> </ul>               | 73 x 72 mm                                        |
| <ul> <li>Fuel tank capacity (litres)</li> </ul> |                                                   |
| <ul> <li>Max. torque</li> </ul>                 | 38.4 Nm (28.3 ft.lbs) / 1800 rpm                  |
| <ul> <li>Dry weight</li> </ul>                  | 36.7 Kg                                           |
|                                                 |                                                   |