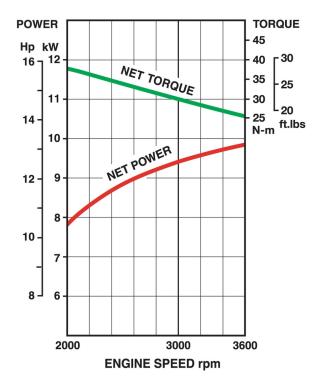

#### Performance curves

FS Series FS481V

The power rating of this engine is the Net power rating tested on a production engine and measured in accordance with SAE J1349.Actual power output will vary depending on numerous factors, including, but not limited to, the operating speed of the engine in application, environmental conditions, maintenance, and other variables.