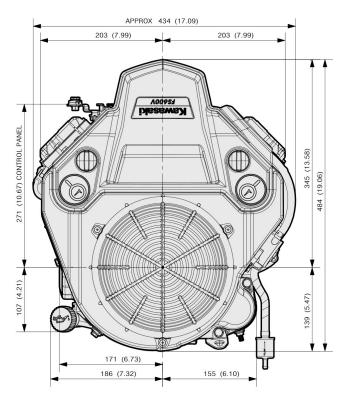

## **Technical Specifications**

| <ul> <li>Engine Type</li> </ul>                 | Air-cooled, 4-stroke, V-twin, Vertical shaft, OHV |
|-------------------------------------------------|---------------------------------------------------|
| <ul> <li>Max. power</li> </ul>                  | 9.9 kW (13.2 hp) / 3600 rpm                       |
| <ul> <li>Oil capacity (litres)</li> </ul>       | 2.0 litres                                        |
| <ul> <li>Number of cylinders</li> </ul>         | 2                                                 |
| <ul> <li>Displacement</li> </ul>                | 603cm <sup>3</sup>                                |
| <ul> <li>Dimensions (L x W x H) (mm)</li> </ul> | 484 x 434 x 377                                   |
| <ul> <li>Bore x stroke</li> </ul>               | 73 x 72 mm                                        |
| <ul> <li>Fuel tank capacity (litres)</li> </ul> |                                                   |
| <ul> <li>Max. torque</li> </ul>                 | 38.4 Nm (28.3 ft.lbs) / 1800 rpm                  |
| <ul> <li>Dry weight</li> </ul>                  | 36.7 Kg                                           |
|                                                 |                                                   |