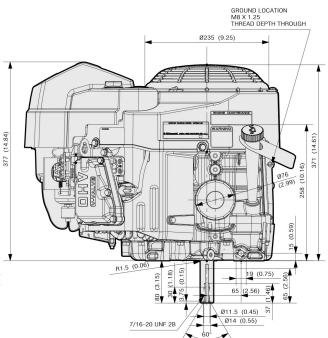

## **Technical Specifications**

| ■ Engine Type                           | 4-Stroke, Vertical Shaft, V-Twin, OHV, Air-cooled |
|-----------------------------------------|---------------------------------------------------|
| <ul> <li>Number of cylinders</li> </ul> | 2                                                 |
| ■ Bore x stroke                         | 73 x 72 mm                                        |
| <ul><li>Displacement</li></ul>          | 603cm³                                            |
| ■ Max. power                            | 12.7 kW (17.0 hp) / 3600 rpm                      |
| ■ Max. torque                           | 40.9 Nm (30.2 ft.lbs) / 2400 rpm                  |
| ■ Fuel tank capacity                    |                                                   |
| Oil capacity                            | 2.0 litres                                        |
| ■ Dry weight                            | 36.7 Kg                                           |
| ■ Dimensions (L x W x H) (mm)           | 484 x 434 x 377                                   |
|                                         |                                                   |