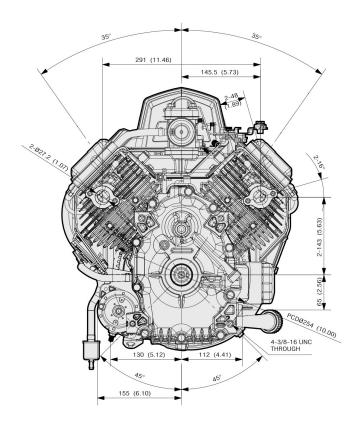

## **Technical Specifications**

| ■ Engine Type                           | 4-Stroke, Vertical Shaft, V-Twin, OHV, Air-cooled |
|-----------------------------------------|---------------------------------------------------|
| <ul> <li>Number of cylinders</li> </ul> | 2                                                 |
| ■ Bore x stroke                         | 73 x 72 mm                                        |
| <ul><li>Displacement</li></ul>          | 603cm³                                            |
| ■ Max. power                            | 12.7 kW (17.0 hp) / 3600 rpm                      |
| ■ Max. torque                           | 40.9 Nm (30.2 ft.lbs) / 2400 rpm                  |
| ■ Fuel tank capacity                    |                                                   |
| Oil capacity                            | 2.0 litres                                        |
| ■ Dry weight                            | 36.7 Kg                                           |
| ■ Dimensions (L x W x H) (mm)           | 484 x 434 x 377                                   |
|                                         |                                                   |