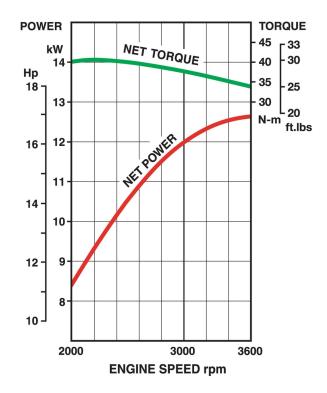

#### **Performance curves**

The power rating of this engine is the Net power rating tested on a production engine and measured in accordance with SAE J1349.Actual power output will vary depending on numerous factors, including, but not limited to, the operating speed of the engine in application, environmental conditions, maintenance, and other variables.