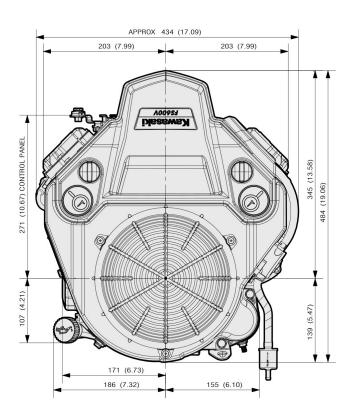

## **Technical Specifications**

| ■ Engine Type                           | 4-Stroke, Vertical Shaft, V-Twin, OHV, Air-cooled |
|-----------------------------------------|---------------------------------------------------|
| <ul> <li>Number of cylinders</li> </ul> | 2                                                 |
| ■ Bore x stroke                         | 73 x 72 mm                                        |
| <ul><li>Displacement</li></ul>          | 603cm³                                            |
| ■ Max. power                            | 12.7 kW (17.0 hp) / 3600 rpm                      |
| ■ Max. torque                           | 40.9 Nm (30.2 ft.lbs) / 2400 rpm                  |
| ■ Fuel tank capacity                    |                                                   |
| Oil capacity                            | 2.0 litres                                        |
| ■ Dry weight                            | 36.7 Kg                                           |
| ■ Dimensions (L x W x H) (mm)           | 484 x 434 x 377                                   |
|                                         |                                                   |