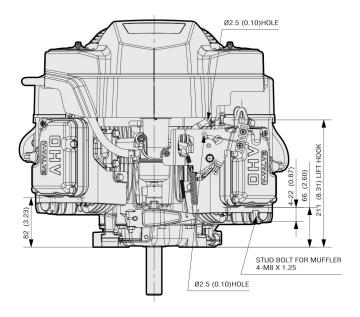

## **Technical Specifications**

| ■ Engine Type                           | 4-Stroke, Vertical Shaft, V-Twin, OHV, Air-cooled |
|-----------------------------------------|---------------------------------------------------|
| <ul> <li>Number of cylinders</li> </ul> | 2                                                 |
| ■ Bore x stroke                         | 73 x 72 mm                                        |
| <ul><li>Displacement</li></ul>          | 603cm³                                            |
| ■ Max. power                            | 12.7 kW (17.0 hp) / 3600 rpm                      |
| ■ Max. torque                           | 40.9 Nm (30.2 ft.lbs) / 2400 rpm                  |
| ■ Fuel tank capacity                    |                                                   |
| Oil capacity                            | 2.0 litres                                        |
| ■ Dry weight                            | 36.7 Kg                                           |
| ■ Dimensions (L x W x H) (mm)           | 484 x 434 x 377                                   |
|                                         |                                                   |