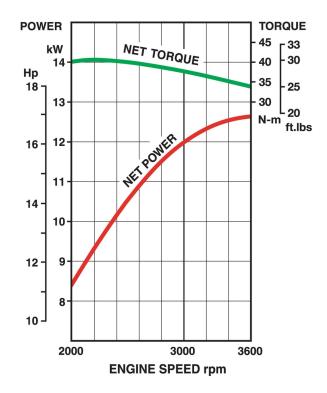

### **Performance curves**

The power rating of this engine is the Net power rating tested on a production engine and measured in accordance with SAE J1349.Actual power output will vary depending on numerous factors, including, but not limited to, the operating speed of the engine in application, environmental conditions, maintenance, and other variables.

# **Technical Specifications**

| ■ Engine Type                         | 4-Stroke, Vertical Shaft, V-Twin, OHV, Air-cooled |
|---------------------------------------|---------------------------------------------------|
| ■ Max. power                          | 12.7 kW (17.0 hp) / 3600 rpm                      |
| Oil capacity                          | 2.0 litres                                        |
| <ul><li>Number of cylinders</li></ul> | 2                                                 |
| <ul> <li>Displacement</li> </ul>      | 603cm³                                            |
| ■ Dimensions (L x W x H) (mm)         | 484 x 434 x 377                                   |
| ■ Bore x stroke                       | 73 x 72 mm                                        |
| ■ Fuel tank capacity                  |                                                   |
| ■ Max. torque                         | 40.9 Nm (30.2 ft.lbs) / 2400 rpm                  |
| ■ Dry weight                          | 36.7 Kg                                           |
|                                       |                                                   |