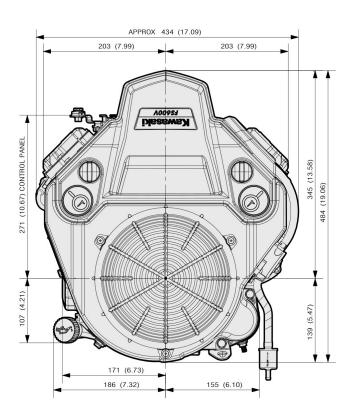

# **Technical Specifications**

| ■ Engine Type                         | 4-Stroke, Vertical Shaft, V-Twin, OHV, Air-cooled |
|---------------------------------------|---------------------------------------------------|
| ■ Max. power                          | 12.7 kW (17.0 hp) / 3600 rpm                      |
| Oil capacity                          | 2.0 litres                                        |
| <ul><li>Number of cylinders</li></ul> | 2                                                 |
| <ul> <li>Displacement</li> </ul>      | 603cm³                                            |
| ■ Dimensions (L x W x H) (mm)         | 484 x 434 x 377                                   |
| ■ Bore x stroke                       | 73 x 72 mm                                        |
| ■ Fuel tank capacity                  |                                                   |
| ■ Max. torque                         | 40.9 Nm (30.2 ft.lbs) / 2400 rpm                  |
| ■ Dry weight                          | 36.7 Kg                                           |
|                                       |                                                   |