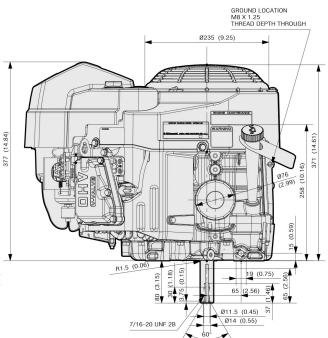

# **Technical Specifications**

| ■ Engine Type                         | 4-Stroke, Vertical Shaft, V-Twin, OHV, Air-cooled |
|---------------------------------------|---------------------------------------------------|
| ■ Max. power                          | 12.7 kW (17.0 hp) / 3600 rpm                      |
| Oil capacity                          | 2.0 litres                                        |
| <ul><li>Number of cylinders</li></ul> | 2                                                 |
| <ul> <li>Displacement</li> </ul>      | 603cm³                                            |
| ■ Dimensions (L x W x H) (mm)         | 484 x 434 x 377                                   |
| ■ Bore x stroke                       | 73 x 72 mm                                        |
| ■ Fuel tank capacity                  |                                                   |
| ■ Max. torque                         | 40.9 Nm (30.2 ft.lbs) / 2400 rpm                  |
| ■ Dry weight                          | 36.7 Kg                                           |
|                                       |                                                   |