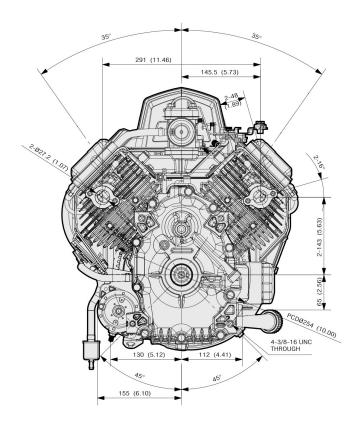

# **Technical Specifications**

| ■ Engine Type                         | 4-Stroke, Vertical Shaft, V-Twin, OHV, Air-cooled |
|---------------------------------------|---------------------------------------------------|
| ■ Max. power                          | 12.7 kW (17.0 hp) / 3600 rpm                      |
| Oil capacity                          | 2.0 litres                                        |
| <ul><li>Number of cylinders</li></ul> | 2                                                 |
| <ul> <li>Displacement</li> </ul>      | 603cm³                                            |
| ■ Dimensions (L x W x H) (mm)         | 484 x 434 x 377                                   |
| ■ Bore x stroke                       | 73 x 72 mm                                        |
| ■ Fuel tank capacity                  |                                                   |
| ■ Max. torque                         | 40.9 Nm (30.2 ft.lbs) / 2400 rpm                  |
| ■ Dry weight                          | 36.7 Kg                                           |
|                                       |                                                   |