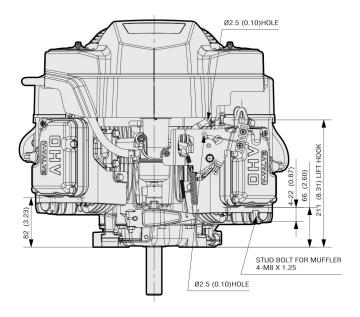

# **Technical Specifications**

| ■ Engine Type                         | 4-Stroke, Vertical Shaft, V-Twin, OHV, Air-cooled |
|---------------------------------------|---------------------------------------------------|
| ■ Max. power                          | 12.7 kW (17.0 hp) / 3600 rpm                      |
| Oil capacity                          | 2.0 litres                                        |
| <ul><li>Number of cylinders</li></ul> | 2                                                 |
| <ul> <li>Displacement</li> </ul>      | 603cm³                                            |
| ■ Dimensions (L x W x H) (mm)         | 484 x 434 x 377                                   |
| ■ Bore x stroke                       | 73 x 72 mm                                        |
| ■ Fuel tank capacity                  |                                                   |
| ■ Max. torque                         | 40.9 Nm (30.2 ft.lbs) / 2400 rpm                  |
| ■ Dry weight                          | 36.7 Kg                                           |
|                                       |                                                   |