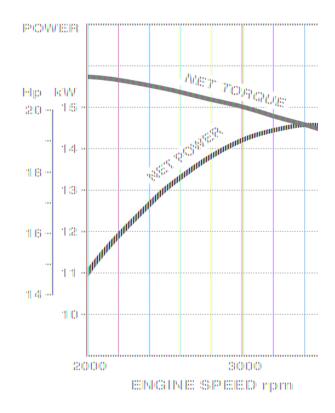

### **Performance curves**

The power rating of this engine is the Net power rating tested on a production engine and measured in accordance with SAE J1349.Actual power output will vary depending on numerous factors, including, but not limited to, the operating speed of the engine in application, environmental conditions, maintenance, and other variables.