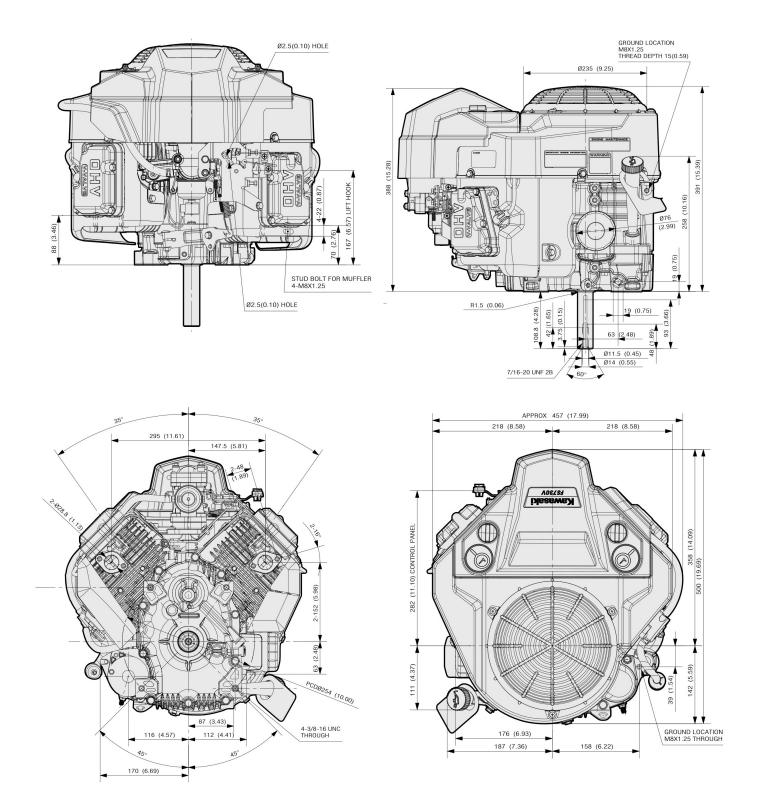

#### **Technical Specifications**

| ■ Engine Type                         | 4-Stroke, Vertical Shaft, V-Twin, OHV, Air-cooled |
|---------------------------------------|---------------------------------------------------|
| ■ Max. power                          | 14.5 kW (19.4 hp) / 3600 rpm                      |
| Oil capacity                          | 2.2 litres                                        |
| <ul><li>Number of cylinders</li></ul> | 2                                                 |
| <ul><li>Displacement</li></ul>        | 726cm³                                            |
| ■ Dimensions (L x W x H) (mm)         | 500 x 465 x 391                                   |
| ■ Bore x stroke                       | 78 x 76 mm                                        |
| ■ Fuel tank capacity                  |                                                   |
| Max. torque                           | 52.5 Nm (38.7 ft.lbs) / 2000 rpm                  |
| ■ Dry weight                          | 41.0 Kg                                           |
|                                       |                                                   |