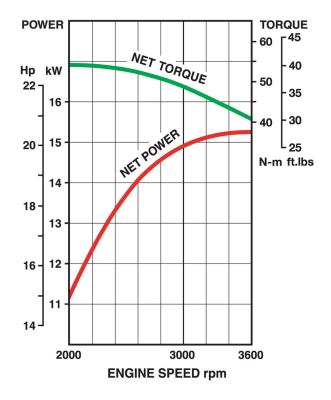

#### **Performance curves**

The power rating of this engine is the Net power rating tested on a production engine and measured in accordance with SAE J1349.Actual power output will vary depending on numerous factors, including, but not limited to, the operating speed of the engine in application, environmental conditions, maintenance, and other variables.

### **Technical Specifications**

| ■ Engine Type               | 4-Stroke, Vertical Shaft, V-Twin, OHV, Air-cooled |
|-----------------------------|---------------------------------------------------|
| ■ Max. power                | 15.4 kW (20.6 hp) / 3600 rpm                      |
| Oil capacity                | 2.2 litres                                        |
| Number of cylinders         | 2                                                 |
| Displacement                | 726cm³                                            |
| Dimensions (L x W x H) (mm) | 500 x 465 x 391                                   |
| Bore x stroke               | 78 x 76 mm                                        |
| Fuel tank capacity          |                                                   |
| Max. torque                 | 53.3 Nm (39.3 ft.lbs) / 2000 rpm                  |
| Dry weight                  | 41.0 Kg                                           |
|                             |                                                   |