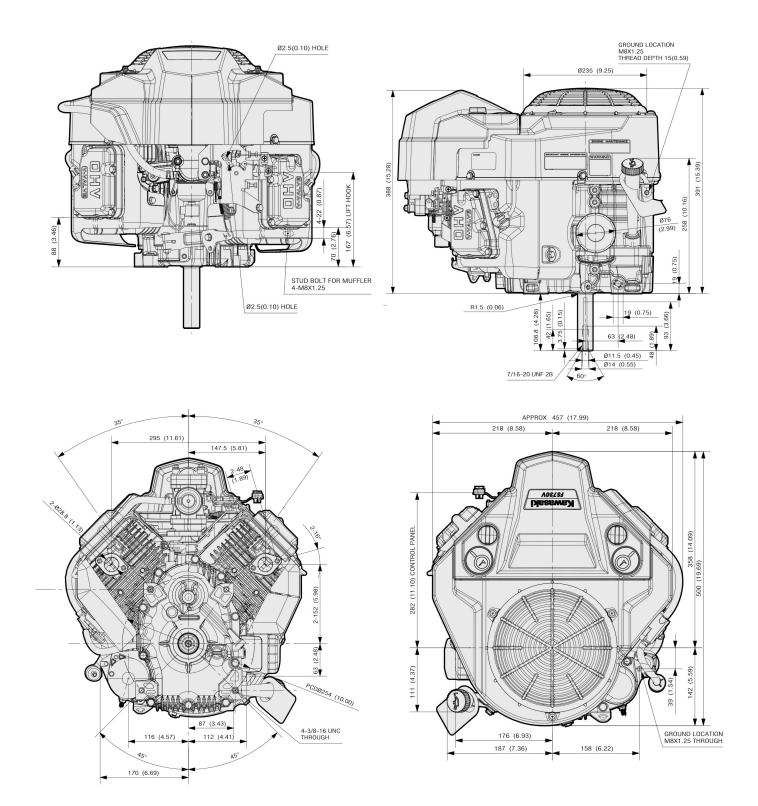

### **Technical Specifications**

| ■ Engine Type               | 4-Stroke, Vertical Shaft, V-Twin, OHV, Air-cooled |
|-----------------------------|---------------------------------------------------|
| ■ Max. power                | 15.4 kW (20.6 hp) / 3600 rpm                      |
| Oil capacity                | 2.2 litres                                        |
| Number of cylinders         | 2                                                 |
| Displacement                | 726cm³                                            |
| Dimensions (L x W x H) (mm) | 500 x 465 x 391                                   |
| Bore x stroke               | 78 x 76 mm                                        |
| Fuel tank capacity          |                                                   |
| Max. torque                 | 53.3 Nm (39.3 ft.lbs) / 2000 rpm                  |
| Dry weight                  | 41.0 Kg                                           |
|                             |                                                   |