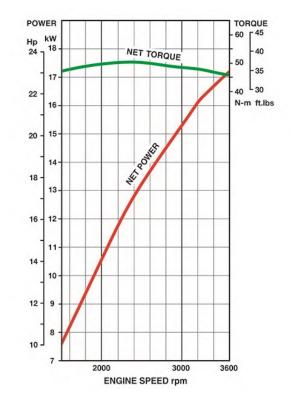

## Performance curves

The power rating of this engine is the Net power rating tested on a production engine and measured in accordance with SAE J1349.Actual power output will vary depending on numerous factors, including, but not limited to, the operating speed of the engine in application, environmental conditions, maintenance, and other variables.

## **Technical Specifications**

| <ul> <li>Engine Type</li> </ul>                 | 4-Stroke, Vertical Shaft, V-Twin, OHV, Air-cooled |
|-------------------------------------------------|---------------------------------------------------|
| <ul> <li>Number of cylinders</li> </ul>         | 2                                                 |
| <ul> <li>Bore x stroke</li> </ul>               | 78 x 76 mm                                        |
| <ul> <li>Displacement</li> </ul>                | 726 cm <sup>3</sup>                               |
| <ul> <li>Max. power</li> </ul>                  | 17.2 kW (23.1 hp) / 3600 rpm                      |
| <ul> <li>Max. torque</li> </ul>                 | 50.4 Nm (37.2 ft.lbs) / 2400 rpm                  |
| <ul> <li>Fuel tank capacity</li> </ul>          |                                                   |
| <ul> <li>Oil capacity</li> </ul>                | 2.2 litres                                        |
| <ul> <li>Dry weight</li> </ul>                  | 46.5 kg                                           |
| <ul> <li>Dimensions (L x W x H) (mm)</li> </ul> | 507 x 465 x 409                                   |