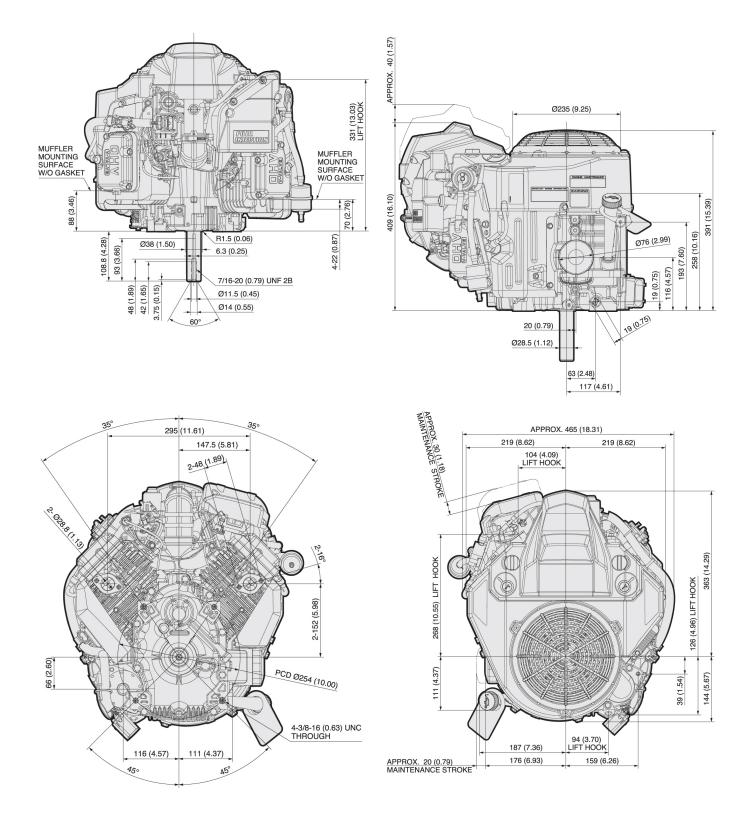

## **Technical Specifications**

| <ul> <li>Engine Type</li> </ul>                 | 4-Stroke, Vertical Shaft, V-Twin, OHV, Air-cooled |
|-------------------------------------------------|---------------------------------------------------|
| <ul> <li>Number of cylinders</li> </ul>         | 2                                                 |
| <ul> <li>Bore x stroke</li> </ul>               | 78 x 76 mm                                        |
| <ul> <li>Displacement</li> </ul>                | 726 cm <sup>3</sup>                               |
| <ul> <li>Max. power</li> </ul>                  | 17.2 kW (23.1 hp) / 3600 rpm                      |
| <ul> <li>Max. torque</li> </ul>                 | 50.4 Nm (37.2 ft.lbs) / 2400 rpm                  |
| <ul> <li>Fuel tank capacity</li> </ul>          |                                                   |
| <ul> <li>Oil capacity</li> </ul>                | 2.2 litres                                        |
| <ul> <li>Dry weight</li> </ul>                  | 46.5 kg                                           |
| <ul> <li>Dimensions (L x W x H) (mm)</li> </ul> | 507 x 465 x 409                                   |