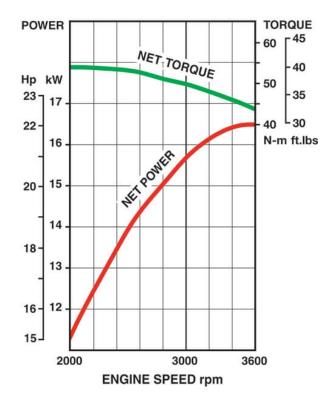

## **Performance curves**

The power rating of this engine is the Net power rating tested on a production engine and measured in accordance with SAE J1349.Actual power output will vary depending on numerous factors, including, but not limited to, the operating speed of the engine in application, environmental conditions, maintenance, and other variables.

#### **Technical Specifications**

| Engine Type                 | 4-Stroke, Vertical Shaft, V-Twin, OHV, Air-cooled |  |
|-----------------------------|---------------------------------------------------|--|
| Number of cylinders         | 2                                                 |  |
| Bore x stroke               | 78 x 76 mm                                        |  |
| Displacement                | 726cm³                                            |  |
| Max. power                  | 16.5 kW (22.1 hp) / 3600 rpm                      |  |
| Max. torque                 | 53.9 Nm (39.8 ft.lbs) / 2000 rpm                  |  |
| Fuel tank capacity          |                                                   |  |
| Oil capacity                | 2.2 litres                                        |  |
| Dry weight                  | 41.0 Kg                                           |  |
| Dimensions (L x W x H) (mm) | 500 x 465 x 391                                   |  |
|                             |                                                   |  |