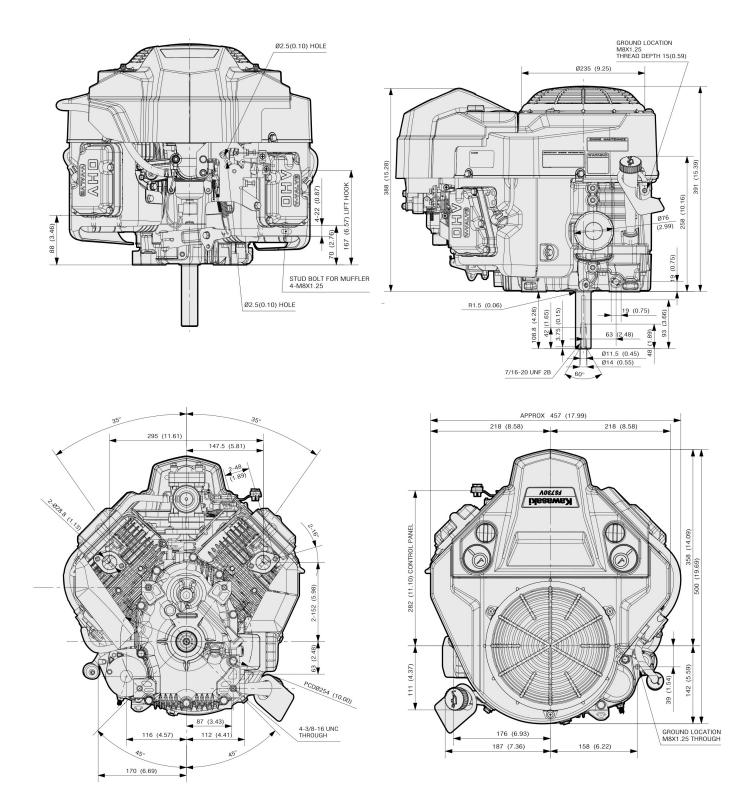

#### **Technical Specifications**

| Engine Type                 | 4-Stroke, Vertical Shaft, V-Twin, OHV, Air-cooled |  |
|-----------------------------|---------------------------------------------------|--|
| Number of cylinders         | 2                                                 |  |
| Bore x stroke               | 78 x 76 mm                                        |  |
| Displacement                | 726cm³                                            |  |
| Max. power                  | 16.5 kW (22.1 hp) / 3600 rpm                      |  |
| Max. torque                 | 53.9 Nm (39.8 ft.lbs) / 2000 rpm                  |  |
| Fuel tank capacity          |                                                   |  |
| Oil capacity                | 2.2 litres                                        |  |
| Dry weight                  | 41.0 Kg                                           |  |
| Dimensions (L x W x H) (mm) | 500 x 465 x 391                                   |  |
|                             |                                                   |  |