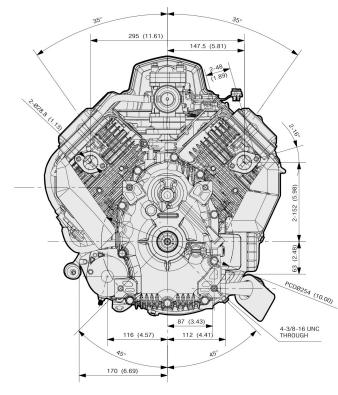

## **Technical Specifications**

| <ul> <li>Engine Type</li> </ul>                 | 4-Stroke, Vertical Shaft, V-Twin, OHV, Air-cooled |
|-------------------------------------------------|---------------------------------------------------|
| <ul> <li>Max. power</li> </ul>                  | 16.5 kW (22.1 hp) / 3600 rpm                      |
| <ul> <li>Oil capacity</li> </ul>                | 2.2 litres                                        |
| <ul> <li>Number of cylinders</li> </ul>         | 2                                                 |
| <ul> <li>Displacement</li> </ul>                | 726cm <sup>3</sup>                                |
| <ul> <li>Dimensions (L x W x H) (mm)</li> </ul> | 500 x 465 x 391                                   |
| <ul> <li>Bore x stroke</li> </ul>               | 78 x 76 mm                                        |
| <ul> <li>Fuel tank capacity</li> </ul>          |                                                   |
| <ul> <li>Max. torque</li> </ul>                 | 53.9 Nm (39.8 ft.lbs) / 2000 rpm                  |
| <ul> <li>Dry weight</li> </ul>                  | 41.0 Kg                                           |
|                                                 |                                                   |