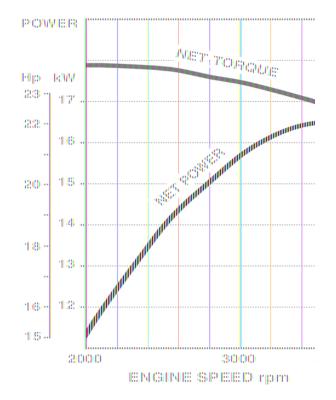

## **Technical Specifications**

| <ul> <li>Engine Type</li> </ul>                 | 4-Stroke, Vertical Shaft, V-Twin, OHV, Air-cooled |
|-------------------------------------------------|---------------------------------------------------|
| <ul> <li>Max. power</li> </ul>                  | 16.5 kW (22.1 hp) / 3600 rpm                      |
| <ul> <li>Oil capacity</li> </ul>                | 2.2 litres                                        |
| <ul> <li>Number of cylinders</li> </ul>         | 2                                                 |
| <ul> <li>Displacement</li> </ul>                | 726cm <sup>3</sup>                                |
| <ul> <li>Dimensions (L x W x H) (mm)</li> </ul> | 500 x 465 x 391                                   |
| <ul> <li>Bore x stroke</li> </ul>               | 78 x 76 mm                                        |
| <ul> <li>Fuel tank capacity</li> </ul>          |                                                   |
| <ul> <li>Max. torque</li> </ul>                 | 53.9 Nm (39.8 ft.lbs) / 2000 rpm                  |
| <ul> <li>Dry weight</li> </ul>                  | 41.0 Kg                                           |
|                                                 |                                                   |