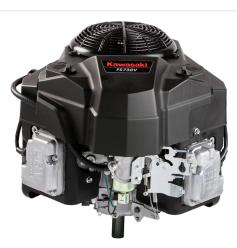

## Туре

- 4 Stroke
- Air Cooled
- V Twin
- Overhead valve
- Vertical Shaft

FS Series FS730V

The power rating of this engine is the Net power rating tested on a production engine and measured in accordance with SAE J1349.Actual power output will vary depending on numerous factors, including, but not limited to, the operating speed of the engine in application, environmental conditions, maintenance, and other variables.