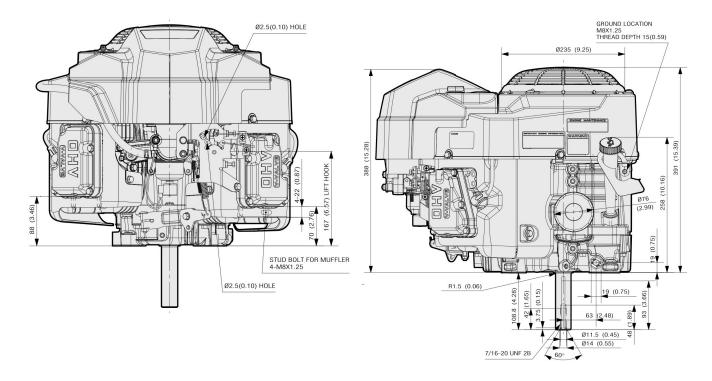

## **Technical Specifications**

| <ul> <li>Engine Type</li> </ul>                 | 4-Stroke, Vertical Shaft, V-Twin, OHV, Air-cooled |
|-------------------------------------------------|---------------------------------------------------|
| <ul> <li>Max. power</li> </ul>                  | 16.5 kW (22.1 hp) / 3600 rpm                      |
| <ul> <li>Oil capacity</li> </ul>                | 2.2 litres                                        |
| <ul> <li>Number of cylinders</li> </ul>         | 2                                                 |
| <ul> <li>Displacement</li> </ul>                | 726cm <sup>3</sup>                                |
| <ul> <li>Dimensions (L x W x H) (mm)</li> </ul> | 500 x 465 x 391                                   |
| <ul> <li>Bore x stroke</li> </ul>               | 78 x 76 mm                                        |
| <ul> <li>Fuel tank capacity</li> </ul>          |                                                   |
| <ul> <li>Max. torque</li> </ul>                 | 53.9 Nm (39.8 ft.lbs) / 2000 rpm                  |
| <ul> <li>Dry weight</li> </ul>                  | 41.0 Kg                                           |
|                                                 |                                                   |