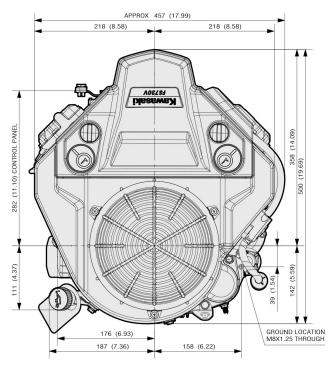

## **Technical Specifications**

| <ul> <li>Engine Type</li> </ul>                 | 4-Stroke, Vertical Shaft, V-Twin, OHV, Air-cooled |
|-------------------------------------------------|---------------------------------------------------|
| <ul> <li>Max. power</li> </ul>                  | 16.5 kW (22.1 hp) / 3600 rpm                      |
| <ul> <li>Oil capacity</li> </ul>                | 2.2 litres                                        |
| <ul> <li>Number of cylinders</li> </ul>         | 2                                                 |
| <ul> <li>Displacement</li> </ul>                | 726cm <sup>3</sup>                                |
| <ul> <li>Dimensions (L x W x H) (mm)</li> </ul> | 500 x 465 x 391                                   |
| <ul> <li>Bore x stroke</li> </ul>               | 78 x 76 mm                                        |
| <ul> <li>Fuel tank capacity</li> </ul>          |                                                   |
| <ul> <li>Max. torque</li> </ul>                 | 53.9 Nm (39.8 ft.lbs) / 2000 rpm                  |
| <ul> <li>Dry weight</li> </ul>                  | 41.0 Kg                                           |
|                                                 |                                                   |