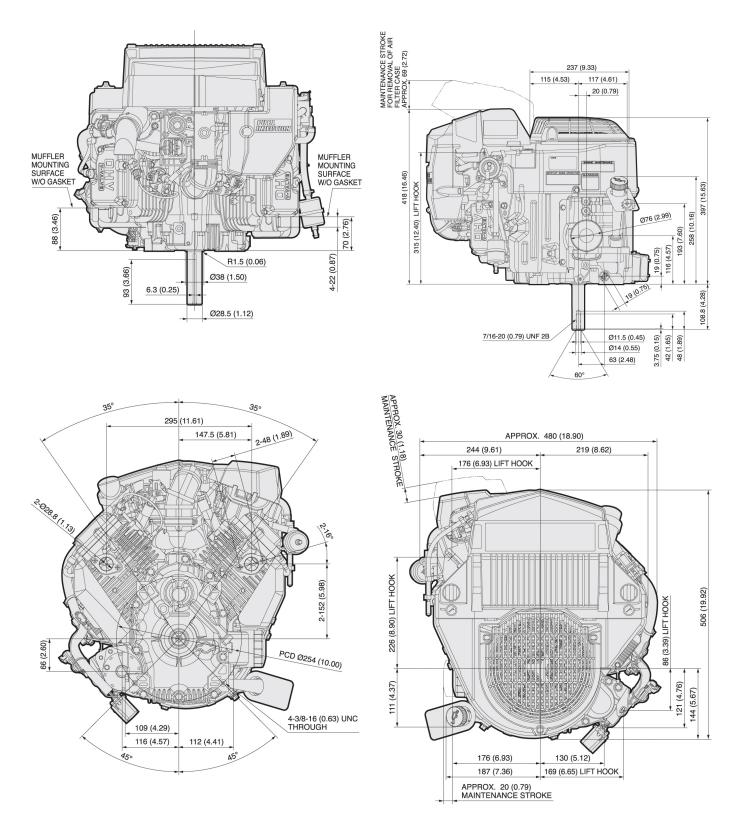

## **Technical Specifications**

| <ul> <li>Engine Type</li> </ul>                 | 4-Stroke, Vertical Shaft, V-Twin, OHV, Air-cooled |
|-------------------------------------------------|---------------------------------------------------|
| <ul> <li>Max. power</li> </ul>                  | 16.9 kW (22.6 hp) 3600 rpm                        |
| <ul> <li>Oil capacity</li> </ul>                | 2.2                                               |
| <ul> <li>Number of cylinders</li> </ul>         | 2                                                 |
| <ul> <li>Displacement</li> </ul>                | 726 cm <sup>3</sup>                               |
| <ul> <li>Dimensions (L x W x H) (mm)</li> </ul> | 517 x 497 x 418                                   |
| <ul> <li>Bore x stroke</li> </ul>               | 78 x 76 mm                                        |
| <ul> <li>Fuel tank capacity</li> </ul>          |                                                   |
| <ul> <li>Max. torque</li> </ul>                 | 51.8 Nm (38.2 ft. lbs) 2600 rpm                   |
| <ul> <li>Dry weight</li> </ul>                  | 48.5 kg                                           |
|                                                 |                                                   |