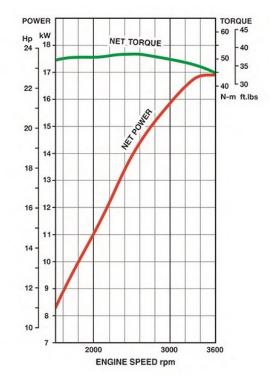

#### Performance curves

The power rating of this engine is the Net power rating tested on a production engine and measured in accordance with SAE J1349.Actual power output will vary depending on numerous factors, including, but not limited to, the operating speed of the engine in application, environmental conditions, maintenance, and other variables.