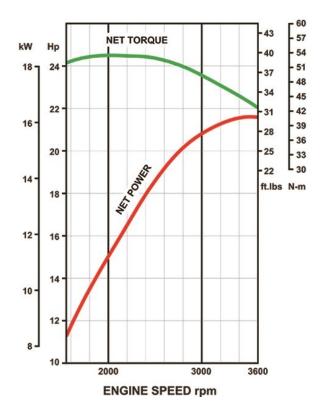

#### Performance curves

The power rating of this engine is the Net power rating tested on a production engine and measured in accordance with SAE J1349.Actual power output will vary depending on numerous factors, including, but not limited to, the operating speed of the engine in application, environmental conditions, maintenance, and other variables.

## **Technical Specifications**

| <ul> <li>Engine Type</li> </ul>                 | 4-Stroke, Vertical Shaft, V-Twin, OHV, Air-cooled |
|-------------------------------------------------|---------------------------------------------------|
| <ul> <li>Number of cylinders</li> </ul>         | 2                                                 |
| <ul> <li>Bore x stroke</li> </ul>               | 78 x 76 mm                                        |
| <ul> <li>Displacement</li> </ul>                | 726 cm <sup>3</sup>                               |
| <ul> <li>Max. power</li> </ul>                  | 16.1 kW (21.6 hp) / 3600 rpm                      |
| <ul> <li>Max. torque</li> </ul>                 | 53.7 Nm (39.6 ft.lbs) / 2000 rpm                  |
| <ul> <li>Fuel tank capacity</li> </ul>          |                                                   |
| <ul> <li>Oil capacity</li> </ul>                | 2.2                                               |
| <ul> <li>Dry weight</li> </ul>                  | 44.0 kg                                           |
| <ul> <li>Dimensions (L x W x H) (mm)</li> </ul> | 505 x 462 x 418                                   |