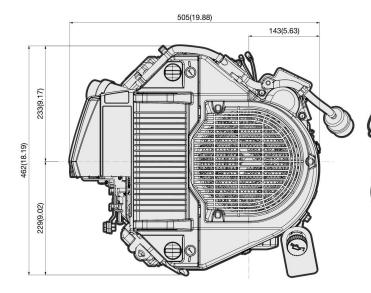

## **Technical Specifications**

| <ul> <li>Engine Type</li> </ul>                 | 4-Stroke, Vertical Shaft, V-Twin, OHV, Air-cooled |
|-------------------------------------------------|---------------------------------------------------|
| <ul> <li>Number of cylinders</li> </ul>         | 2                                                 |
| <ul> <li>Bore x stroke</li> </ul>               | 78 x 76 mm                                        |
| <ul> <li>Displacement</li> </ul>                | 726 cm <sup>3</sup>                               |
| <ul> <li>Max. power</li> </ul>                  | 16.1 kW (21.6 hp) / 3600 rpm                      |
| <ul> <li>Max. torque</li> </ul>                 | 53.7 Nm (39.6 ft.lbs) / 2000 rpm                  |
| <ul> <li>Fuel tank capacity</li> </ul>          |                                                   |
| <ul> <li>Oil capacity</li> </ul>                | 2.2                                               |
| <ul> <li>Dry weight</li> </ul>                  | 44.0 kg                                           |
| <ul> <li>Dimensions (L x W x H) (mm)</li> </ul> | 505 x 462 x 418                                   |