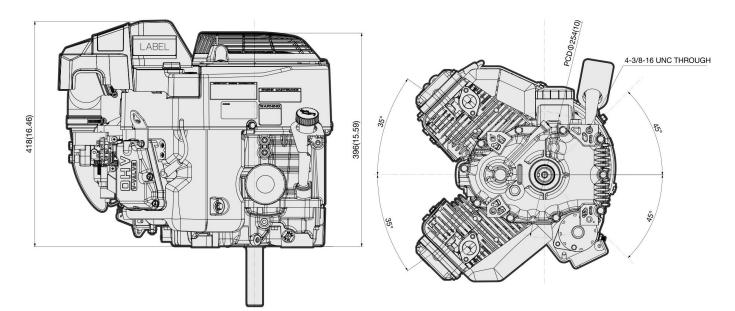

## **Technical Specifications**

| <ul> <li>Engine Type</li> </ul>                 | 4-Stroke, Vertical Shaft, V-Twin, OHV, Air-cooled |
|-------------------------------------------------|---------------------------------------------------|
| <ul> <li>Number of cylinders</li> </ul>         | 2                                                 |
| <ul> <li>Bore x stroke</li> </ul>               | 78 x 76 mm                                        |
| <ul> <li>Displacement</li> </ul>                | 726 cm <sup>3</sup>                               |
| <ul> <li>Max. power</li> </ul>                  | 16.1 kW (21.6 hp) / 3600 rpm                      |
| <ul> <li>Max. torque</li> </ul>                 | 53.7 Nm (39.6 ft.lbs) / 2000 rpm                  |
| <ul> <li>Fuel tank capacity</li> </ul>          |                                                   |
| <ul> <li>Oil capacity</li> </ul>                | 2.2                                               |
| <ul> <li>Dry weight</li> </ul>                  | 44.0 kg                                           |
| <ul> <li>Dimensions (L x W x H) (mm)</li> </ul> | 505 x 462 x 418                                   |