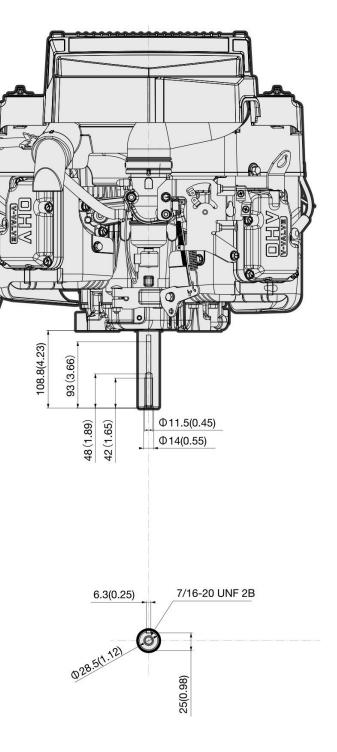

## **Technical Specifications**

| <ul> <li>Engine Type</li> </ul>                 | 4-Stroke, Vertical Shaft, V-Twin, OHV, Air-cooled |
|-------------------------------------------------|---------------------------------------------------|
| <ul> <li>Number of cylinders</li> </ul>         | 2                                                 |
| <ul> <li>Bore x stroke</li> </ul>               | 78 x 76 mm                                        |
| <ul> <li>Displacement</li> </ul>                | 726 cm <sup>3</sup>                               |
| <ul> <li>Max. power</li> </ul>                  | 16.1 kW (21.6 hp) / 3600 rpm                      |
| <ul> <li>Max. torque</li> </ul>                 | 53.7 Nm (39.6 ft.lbs) / 2000 rpm                  |
| <ul> <li>Fuel tank capacity</li> </ul>          |                                                   |
| <ul> <li>Oil capacity</li> </ul>                | 2.2                                               |
| <ul> <li>Dry weight</li> </ul>                  | 44.0 kg                                           |
| <ul> <li>Dimensions (L x W x H) (mm)</li> </ul> | 505 x 462 x 418                                   |