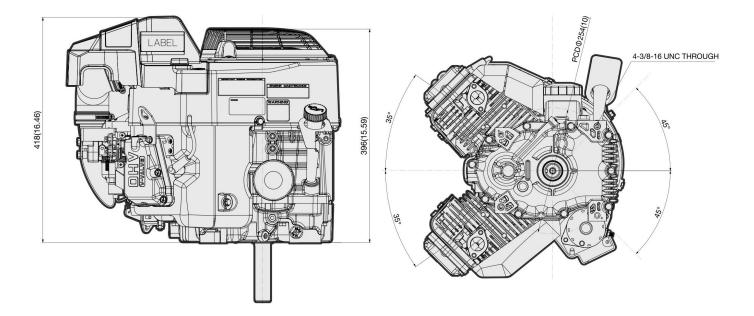

### **Technical Specifications**

| ■ Engine Type                           | 4-Stroke, Vertical Shaft, V-Twin, OHV, Air-cooled |
|-----------------------------------------|---------------------------------------------------|
| ■ Max. power                            | 16.1 kW (21.6 hp) / 3600 rpm                      |
| <ul><li>Oil capacity (litres)</li></ul> | 2.2                                               |
| <ul><li>Number of cylinders</li></ul>   | 2                                                 |
| <ul><li>Displacement</li></ul>          | 726 cm³                                           |
| ■ Dimensions (L x W x H) (mm)           | 505 x 462 x 418                                   |
| ■ Bore x stroke                         | 78 x 76 mm                                        |
| ■ Fuel tank capacity (litres)           |                                                   |
| ■ Max. torque                           | 53.7 Nm (39.6 ft.lbs) / 2000 rpm                  |
| ■ Dry weight                            | 44.0 kg                                           |
|                                         |                                                   |