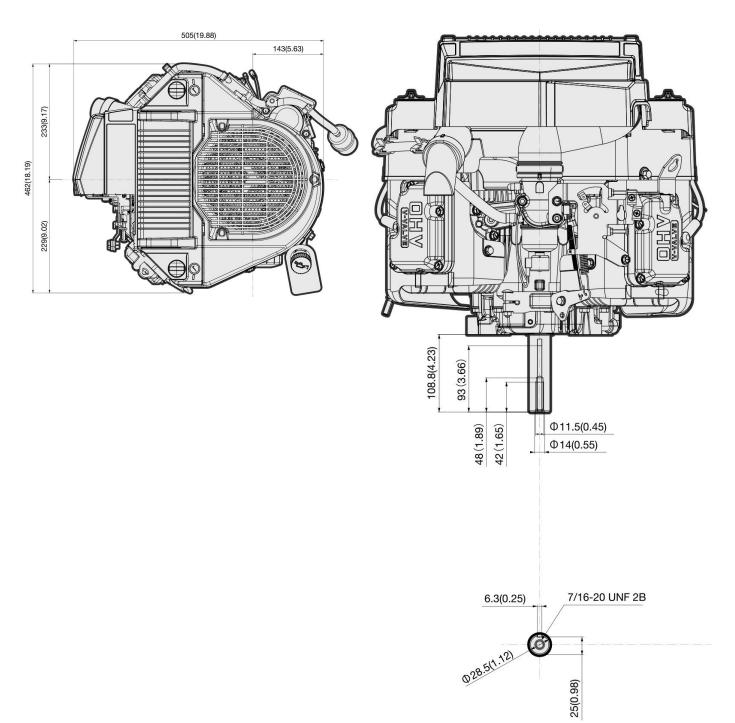

### **Technical Specifications**

| ■ Engine Type                           | 4-Stroke, Vertical Shaft, V-Twin, OHV, Air-cooled |
|-----------------------------------------|---------------------------------------------------|
| ■ Max. power                            | 16.1 kW (21.6 hp) / 3600 rpm                      |
| <ul><li>Oil capacity (litres)</li></ul> | 2.2                                               |
| <ul><li>Number of cylinders</li></ul>   | 2                                                 |
| <ul><li>Displacement</li></ul>          | 726 cm³                                           |
| ■ Dimensions (L x W x H) (mm)           | 505 x 462 x 418                                   |
| ■ Bore x stroke                         | 78 x 76 mm                                        |
| ■ Fuel tank capacity (litres)           |                                                   |
| ■ Max. torque                           | 53.7 Nm (39.6 ft.lbs) / 2000 rpm                  |
| ■ Dry weight                            | 44.0 kg                                           |
|                                         |                                                   |