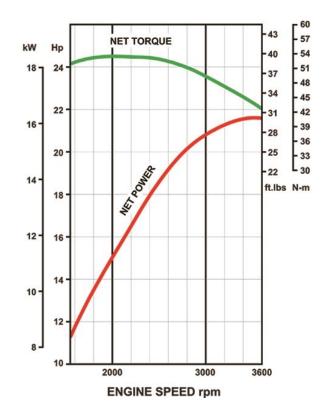

# **Performance curves**

The power rating of this engine is the Net power rating tested on a production engine and measured in accordance with SAE J1349.Actual power output will vary depending on numerous factors, including, but not limited to, the operating speed of the engine in application, environmental conditions, maintenance, and other variables.

### **Technical Specifications**

| ■ Engine Type                           | 4-Stroke, Vertical Shaft, V-Twin, OHV, Air-cooled |
|-----------------------------------------|---------------------------------------------------|
| ■ Max. power                            | 16.1 kW (21.6 hp) / 3600 rpm                      |
| <ul><li>Oil capacity (litres)</li></ul> | 2.2                                               |
| <ul><li>Number of cylinders</li></ul>   | 2                                                 |
| <ul><li>Displacement</li></ul>          | 726 cm³                                           |
| ■ Dimensions (L x W x H) (mm)           | 505 x 462 x 418                                   |
| ■ Bore x stroke                         | 78 x 76 mm                                        |
| ■ Fuel tank capacity (litres)           |                                                   |
| ■ Max. torque                           | 53.7 Nm (39.6 ft.lbs) / 2000 rpm                  |
| ■ Dry weight                            | 44.0 kg                                           |
|                                         |                                                   |