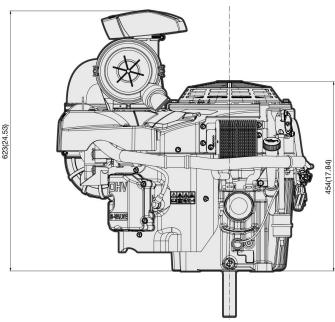

## **Technical Specifications**

| ■ Engine Type                         | 4-Stroke, Vertical Shaft, V-Twin, OHV, Air-cooled |
|---------------------------------------|---------------------------------------------------|
| ■ Max. power                          | 24.5 kW (32.9 hp) 3600 rpm                        |
| Oil capacity                          | 2.1                                               |
| <ul><li>Number of cylinders</li></ul> | 2                                                 |
| <ul><li>Displacement</li></ul>        | 999 cm³                                           |
| ■ Dimensions (L x W x H) (mm)         | 607 x 546 x 623                                   |
| ■ Bore x stroke                       | 89.15mm x 80mm                                    |
| ■ Fuel tank capacity                  |                                                   |
| ■ Max. torque                         | 70.6 Nm (52.1 ft. lbs) 2400 rpm                   |
| ■ Dry weight                          | 69.9 kg                                           |
|                                       |                                                   |