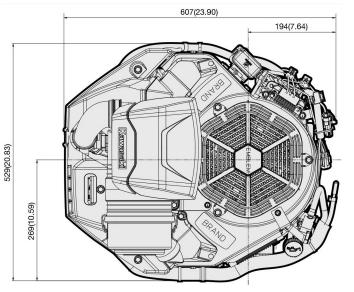

## **Technical Specifications**

| ■ Engine Type                         | 4-Stroke, Vertical Shaft, V-Twin, OHV, Air-cooled |
|---------------------------------------|---------------------------------------------------|
| ■ Max. power                          | 24.5 kW (32.9 hp) 3600 rpm                        |
| Oil capacity                          | 2.1                                               |
| <ul><li>Number of cylinders</li></ul> | 2                                                 |
| <ul><li>Displacement</li></ul>        | 999 cm³                                           |
| ■ Dimensions (L x W x H) (mm)         | 607 x 546 x 623                                   |
| ■ Bore x stroke                       | 89.15mm x 80mm                                    |
| ■ Fuel tank capacity                  |                                                   |
| ■ Max. torque                         | 70.6 Nm (52.1 ft. lbs) 2400 rpm                   |
| ■ Dry weight                          | 69.9 kg                                           |
|                                       |                                                   |