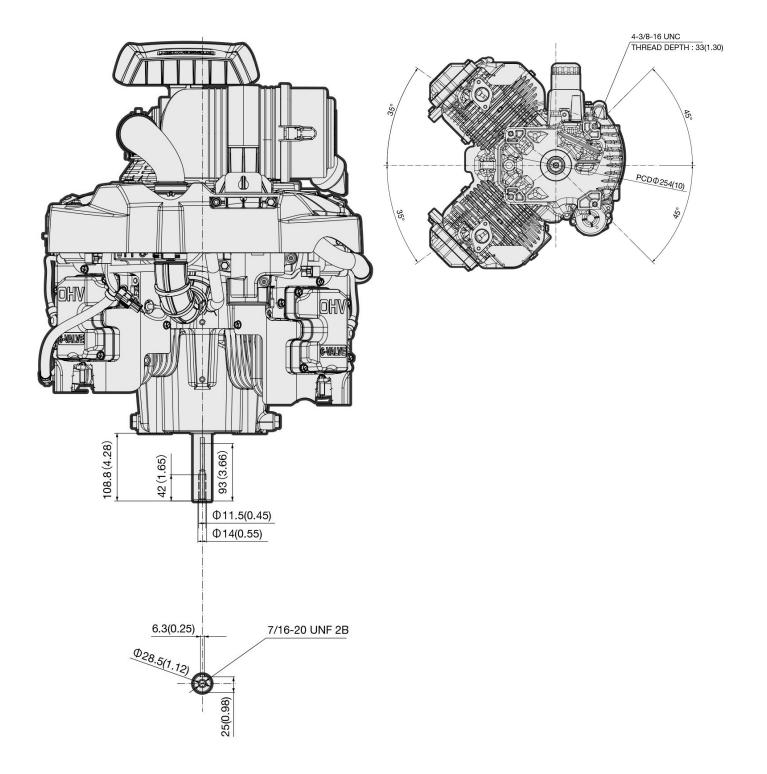

## **Technical Specifications**

| ■ Engine Type                         | 4-Stroke, Vertical Shaft, V-Twin, OHV, Air-cooled |
|---------------------------------------|---------------------------------------------------|
| ■ Max. power                          | 24.5 kW (32.9 hp) 3600 rpm                        |
| Oil capacity                          | 2.1                                               |
| <ul><li>Number of cylinders</li></ul> | 2                                                 |
| <ul><li>Displacement</li></ul>        | 999 cm³                                           |
| ■ Dimensions (L x W x H) (mm)         | 607 x 546 x 623                                   |
| ■ Bore x stroke                       | 89.15mm x 80mm                                    |
| ■ Fuel tank capacity                  |                                                   |
| ■ Max. torque                         | 70.6 Nm (52.1 ft. lbs) 2400 rpm                   |
| ■ Dry weight                          | 69.9 kg                                           |
|                                       |                                                   |

# FX Series FX1000V EFI