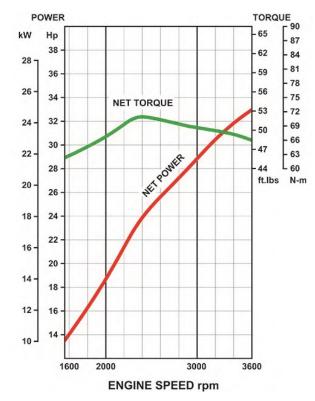

#### **Performance curves**

The power rating of this engine is the Net power rating tested on a production engine and measured in accordance with SAE J1349.Actual power output will vary depending on numerous factors, including, but not limited to, the operating speed of the engine in application, environmental conditions, maintenance, and other variables.