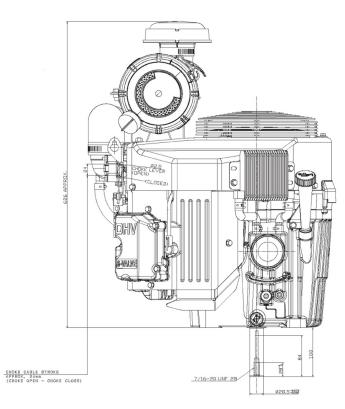

# **Technical Specifications**

| ■ Engine Type                         | 4-Stroke, Vertical Shaft, V-Twin, OHV, Air-cooled |
|---------------------------------------|---------------------------------------------------|
| ■ Max. power                          | 23.5 kW (31.4 hp) / 3600 rpm                      |
| Oil capacity                          | 2.2 litres                                        |
| <ul><li>Number of cylinders</li></ul> | 2                                                 |
| <ul><li>Displacement</li></ul>        | 999 cm³                                           |
| ■ Dimensions (L x W x H) (mm)         | 508 x 500 x 636                                   |
| ■ Bore x stroke                       | 89.2 x 80 mm                                      |
| ■ Fuel tank capacity                  |                                                   |
| ■ Max. torque                         | 69.6 Nm (51.3 ft.lbs) / 2400 rpm                  |
| <ul><li>Dry weight</li></ul>          | 62.6 kg                                           |
|                                       |                                                   |

#### **Features**

- High performance lubrication system
- High efficiency oil cooler
- 3 valves per cylinder
- Cast iron cylinder liners
- Automatic compression release
- Dual stage canister air filter
- Metal engine cover
- 90 degree V-twin

- Electronic spark ignition
- Twin barrel, internally vented carburetor with fuel shut-off solenoid
- Spherical combustion chambers
- Clean out ports
- Heavy duty shift type starter
- Overhead V-valves
- Rotating grass screen