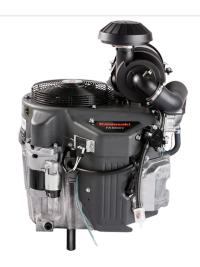

# **Type**

- 4 Stroke
- Air Cooled
- V Twin
- Overhead valve
- Vertical Shaft

# **Performance curves**

The power rating of this engine is the Net power rating tested on a production engine and measured in accordance with SAE J1349.Actual power output will vary depending on numerous factors, including, but not limited to, the operating speed of the engine in application, environmental conditions, maintenance, and other variables.



# **Technical Specifications**

| ■ Engine Type                         | 4-Stroke, Vertical Shaft, V-Twin, OHV, Air-cooled |
|---------------------------------------|---------------------------------------------------|
| ■ Max. power                          | 23.5 kW (31.4 hp) / 3600 rpm                      |
| Oil capacity                          | 2.2