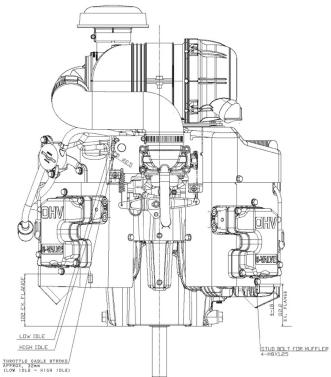

# **Technical Specifications**

| ■ Engine Type                         | 4-Stroke, Vertical Shaft, V-Twin, OHV, Air-cooled |
|---------------------------------------|---------------------------------------------------|
| ■ Max. power                          | 23.5 kW (31.4 hp) / 3600 rpm                      |
| Oil capacity                          | 2.2 litres                                        |
| <ul><li>Number of cylinders</li></ul> | 2                                                 |
| <ul><li>Displacement</li></ul>        | 999 cm³                                           |
| ■ Dimensions (L x W x H) (mm)         | 508 x 500 x 636                                   |
| ■ Bore x stroke                       | 89.2 x 80 mm                                      |
| ■ Fuel tank capacity                  |                                                   |
| ■ Max. torque                         | 69.6 Nm (51.3 ft.lbs) / 2400 rpm                  |
| <ul><li>Dry weight</li></ul>          | 62.6 kg                                           |
|                                       |                                                   |

#### **Features**

- High performance lubrication system
- High efficiency oil cooler
- 3 valves per cylinder
- Cast iron cylinder liners
- Automatic compression release
- Dual stage canister air filter
- Metal engine cover
- 90 degree V-twin

- Electronic spark ignition
- Twin barrel, internally vented carburetor with fuel shut-off solenoid
- Spherical combustion chambers
- Clean out ports
- Heavy duty shift type starter
- Overhead V-valves
- Rotating grass screen