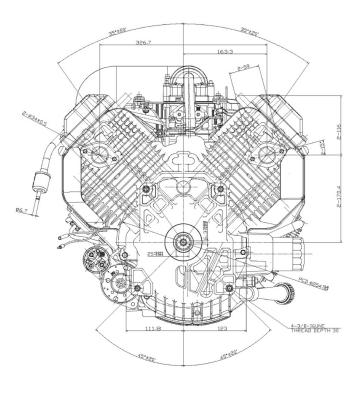

# **Technical Specifications**

| ■ Engine Type                         | 4-Stroke, Vertical Shaft, V-Twin, OHV, Air-cooled |
|---------------------------------------|---------------------------------------------------|
| ■ Max. power                          | 23.5 kW (31.4 hp) / 3600 rpm                      |
| Oil capacity                          | 2.2 litres                                        |
| <ul><li>Number of cylinders</li></ul> | 2                                                 |
| <ul><li>Displacement</li></ul>        | 999 cm³                                           |
| ■ Dimensions (L x W x H) (mm)         | 508 x 500 x 636                                   |
| ■ Bore x stroke                       | 89.2 x 80 mm                                      |
| ■ Fuel tank capacity                  |                                                   |
| ■ Max. torque                         | 69.6 Nm (51.3 ft.lbs) / 2400 rpm                  |
| <ul><li>Dry weight</li></ul>          | 62.6 kg                                           |
|                                       |                                                   |