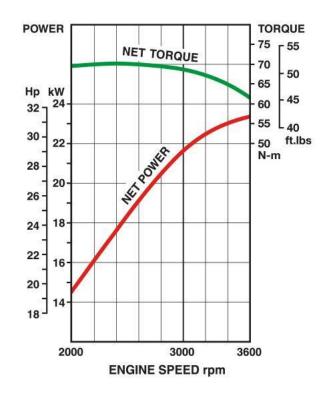

# **Performance curves**

The power rating of this engine is the Net power rating tested on a production engine and measured in accordance with SAE J1349.Actual power output will vary depending on numerous factors, including, but not limited to, the operating speed of the engine in application, environmental conditions, maintenance, and other variables.