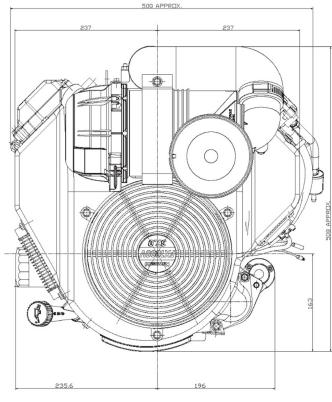

# **Technical Specifications**

| ■ Engine Type                         | 4-Stroke, Vertical Shaft, V-Twin, OHV, Air-cooled |
|---------------------------------------|---------------------------------------------------|
| ■ Max. power                          | 23.5 kW (31.4 hp) / 3600 rpm                      |
| Oil capacity                          | 2.2 litres                                        |
| <ul><li>Number of cylinders</li></ul> | 2                                                 |
| <ul><li>Displacement</li></ul>        | 999 cm³                                           |
| ■ Dimensions (L x W x H) (mm)         | 508 x 500 x 636                                   |
| ■ Bore x stroke                       | 89.2 x 80 mm                                      |
| ■ Fuel tank capacity                  |                                                   |
| ■ Max. torque                         | 69.6 Nm (51.3 ft.lbs) / 2400 rpm                  |
| <ul><li>Dry weight</li></ul>          | 62.6 kg                                           |
|                                       |                                                   |