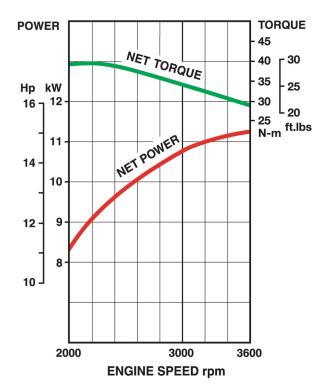

# Performance curves

The power rating of this engine is the Net power rating tested on a production engine and measured in accordance with SAE J1349.Actual power output will vary depending on numerous factors, including, but not limited to, the operating speed of the engine in application, environmental conditions, maintenance, and other variables.