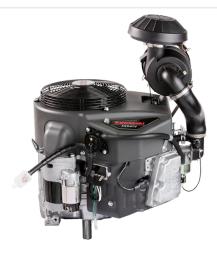

## Туре

- 4 Stroke
- Air Cooled
- V Twin
- Overhead valve
- Vertical Shaft

FX Series FX541V