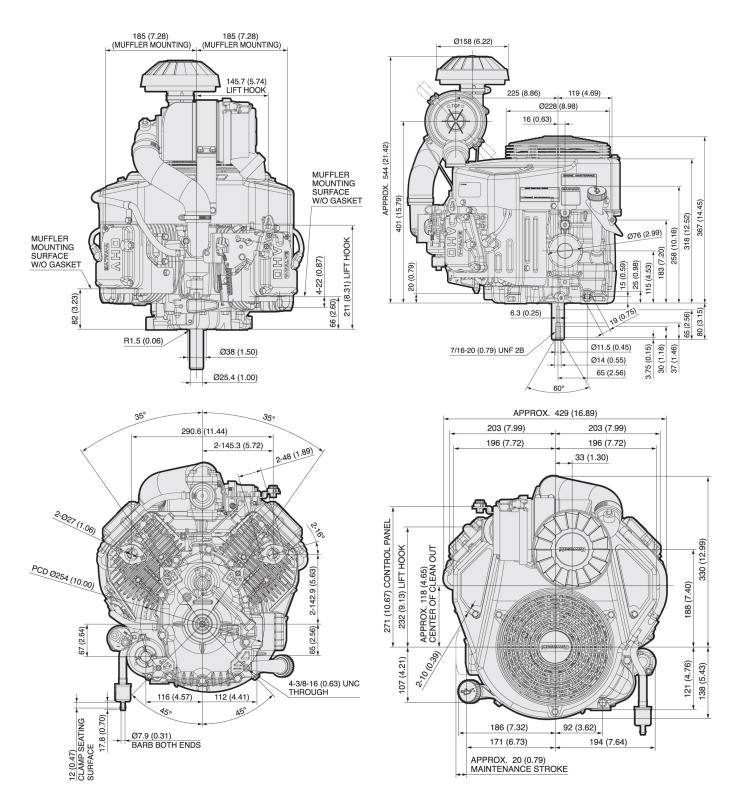

# **Technical Specifications**

| <ul> <li>Engine Type</li> </ul>                 | 4-Stroke, Vertical Shaft, V-Twin, OHV, Air-cooled, |
|-------------------------------------------------|----------------------------------------------------|
| <ul> <li>Max. power</li> </ul>                  | 11.4 kW (15.3 hp) / 3600 rpm                       |
| Oil capacity                                    | 2.0 litres                                         |
| <ul> <li>Number of cylinders</li> </ul>         | 2                                                  |
| <ul> <li>Displacement</li> </ul>                | 603cm <sup>3</sup>                                 |
| <ul> <li>Dimensions (L x W x H) (mm)</li> </ul> | 468 x 429 x 544                                    |
| <ul> <li>Bore x stroke</li> </ul>               | 73 x 72 mm                                         |
| <ul> <li>Fuel tank capacity</li> </ul>          |                                                    |
| <ul> <li>Max. torque</li> </ul>                 | 39.1 Nm (28.8 ft.lbs) / 2200 rpm                   |
| <ul> <li>Dry weight</li> </ul>                  | 40.7 Kg                                            |