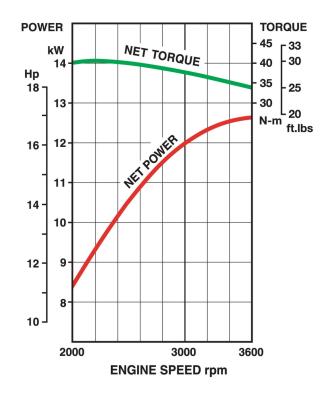

#### **Performance curves**

The power rating of this engine is the Net power rating tested on a production engine and measured in accordance with SAE J1349. Actual power output will vary depending on numerous factors, including, but not limited to, the operating speed of the engine in application, environmental conditions, maintenance, and other variables.

## **Technical Specifications**

| ■ Engine Type                         | 4-Stroke, Vertical Shaft, V-Twin, OHV, Air-cooled, |
|---------------------------------------|----------------------------------------------------|
| ■ Max. power                          | 12.7 kW (17.0 hp) / 3600 rpm                       |
| Oil capacity                          | 2.0 litres                                         |
| <ul><li>Number of cylinders</li></ul> | 2                                                  |
| <ul><li>Displacement</li></ul>        | 603cm³                                             |
| ■ Dimensions (L x W x H) (mm)         | 468 x 429 x 544                                    |
| ■ Bore x stroke                       | 73 x 72 mm                                         |
| ■ Fuel tank capacity                  |                                                    |
| ■ Max. torque                         | 40.9 Nm (30.2 ft.lbs) / 2400 rpm                   |
| <ul><li>Dry weight</li></ul>          | 40.7 Kg                                            |
|                                       |                                                    |