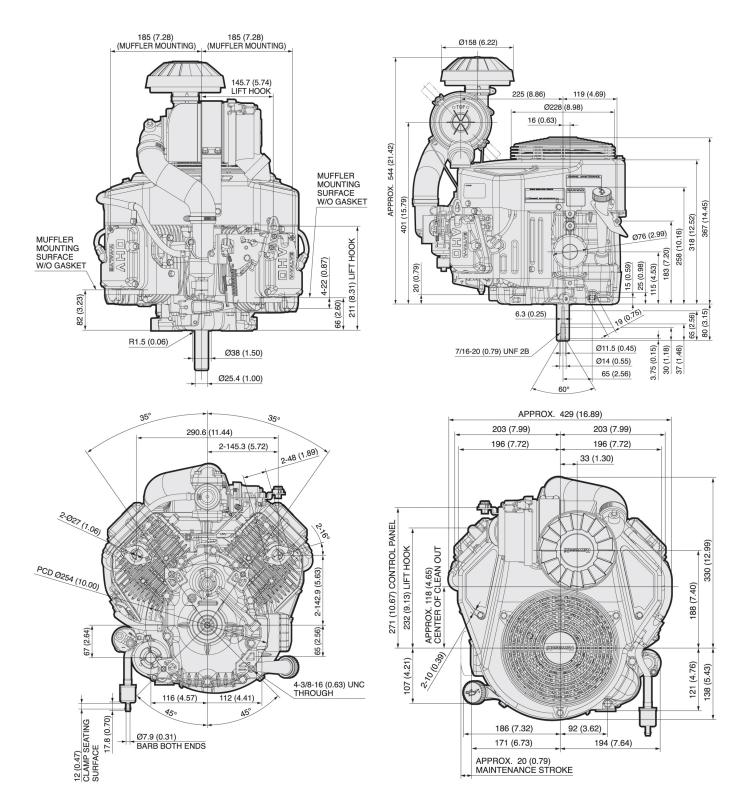

## **Technical Specifications**

| ■ Engine Type                         | 4-Stroke, Vertical Shaft, V-Twin, OHV, Air-cooled, |
|---------------------------------------|----------------------------------------------------|
| ■ Max. power                          | 12.7 kW (17.0 hp) / 3600 rpm                       |
| Oil capacity                          | 2.0 litres                                         |
| <ul><li>Number of cylinders</li></ul> | 2                                                  |
| <ul><li>Displacement</li></ul>        | 603cm³                                             |
| ■ Dimensions (L x W x H) (mm)         | 468 x 429 x 544                                    |
| ■ Bore x stroke                       | 73 x 72 mm                                         |
| ■ Fuel tank capacity                  |                                                    |
| ■ Max. torque                         | 40.9 Nm (30.2 ft.lbs) / 2400 rpm                   |
| <ul><li>Dry weight</li></ul>          | 40.7 Kg                                            |
|                                       |                                                    |