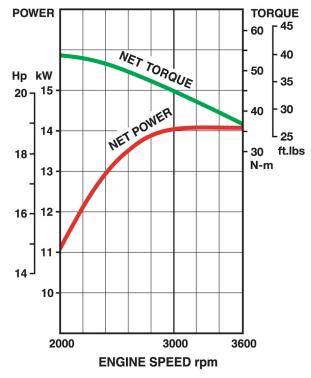

## **Performance curves**

The power rating of this engine is the Net power rating tested on a production engine and measured in accordance with SAE J1349.Actual power output will vary depending on numerous factors, including, but not limited to, the operating speed of the engine in application, environmental conditions, maintenance, and other variables.

## **Technical Specifications**

| ■ Engine Type                         | 4-Stroke, Vertical Shaft, V-Twin, OHV, Air-cooled, |
|---------------------------------------|----------------------------------------------------|
| <ul><li>Number of cylinders</li></ul> | 2                                                  |
| ■ Bore x stroke                       | 78 x 76 mm                                         |
| <ul><li>Displacement</li></ul>        | 726cm³                                             |
| ■ Max. power                          | 14.1 kW (18.8 hp) / 3600 rpm                       |
| ■ Max. torque                         | 53.2 Nm (39.2 ft.lbs) / 1800 rpm                   |
| ■ Fuel tank capacity                  |                                                    |
| Oil capacity                          | 2.2 litres                                         |
| ■ Dry weight                          | 46.0 Kg                                            |
| ■ Dimensions (L x W x H) (mm)         | 479 x 462 x 565                                    |
|                                       |                                                    |