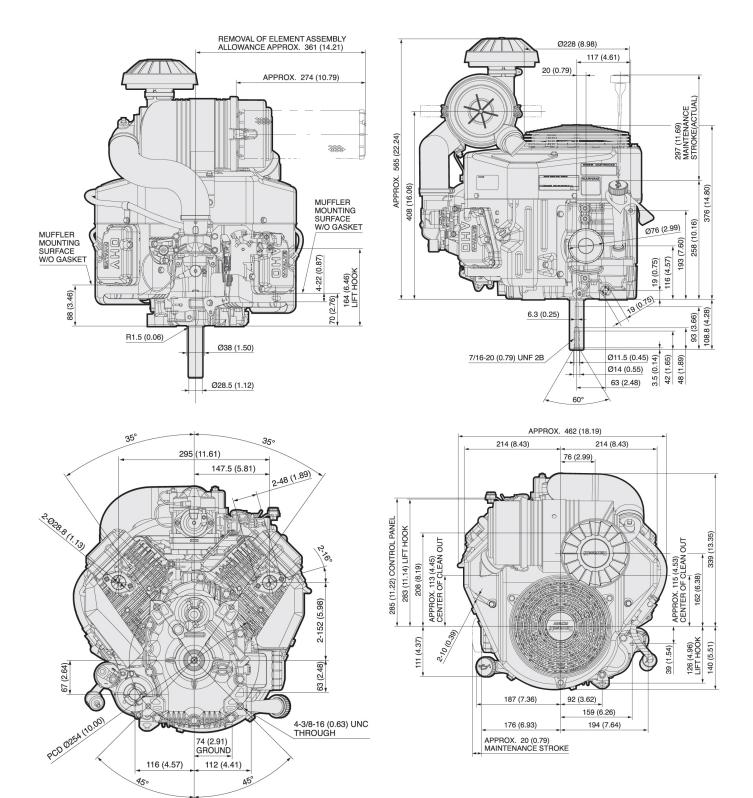

## **Technical Specifications**

| ■ Engine Type                         | 4-Stroke, Vertical Shaft, V-Twin, OHV, Air-cooled, |
|---------------------------------------|----------------------------------------------------|
| <ul><li>Number of cylinders</li></ul> | 2                                                  |
| ■ Bore x stroke                       | 78 x 76 mm                                         |
| <ul><li>Displacement</li></ul>        | 726cm³                                             |
| ■ Max. power                          | 14.1 kW (18.8 hp) / 3600 rpm                       |
| ■ Max. torque                         | 53.2 Nm (39.2 ft.lbs) / 1800 rpm                   |
| ■ Fuel tank capacity                  |                                                    |
| Oil capacity                          | 2.2 litres                                         |
| ■ Dry weight                          | 46.0 Kg                                            |
| ■ Dimensions (L x W x H) (mm)         | 479 x 462 x 565                                    |
|                                       |                                                    |