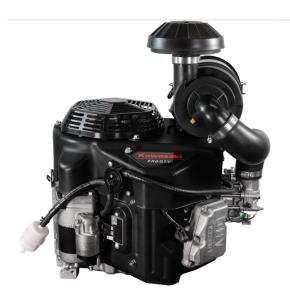

## **Technical Specifications**

| ■ Engine Type                         | 4-Stroke, Vertical Shaft, V-Twin, OHV, Air-cooled, |
|---------------------------------------|----------------------------------------------------|
| <ul><li>Number of cylinders</li></ul> | 2                                                  |
| ■ Bore x stroke                       | 78 x 76 mm                                         |
| <ul><li>Displacement</li></ul>        | 726cm³                                             |
| ■ Max. power                          | 14.1 kW (18.8 hp) / 3600 rpm                       |
| ■ Max. torque                         | 53.2 Nm (39.2 ft.lbs) / 1800 rpm                   |
| ■ Fuel tank capacity                  |                                                    |
| Oil capacity                          | 2.2 litres                                         |
| ■ Dry weight                          | 46.0 Kg                                            |
| ■ Dimensions (L x W x H) (mm)         | 479 x 462 x 565                                    |
|                                       |                                                    |