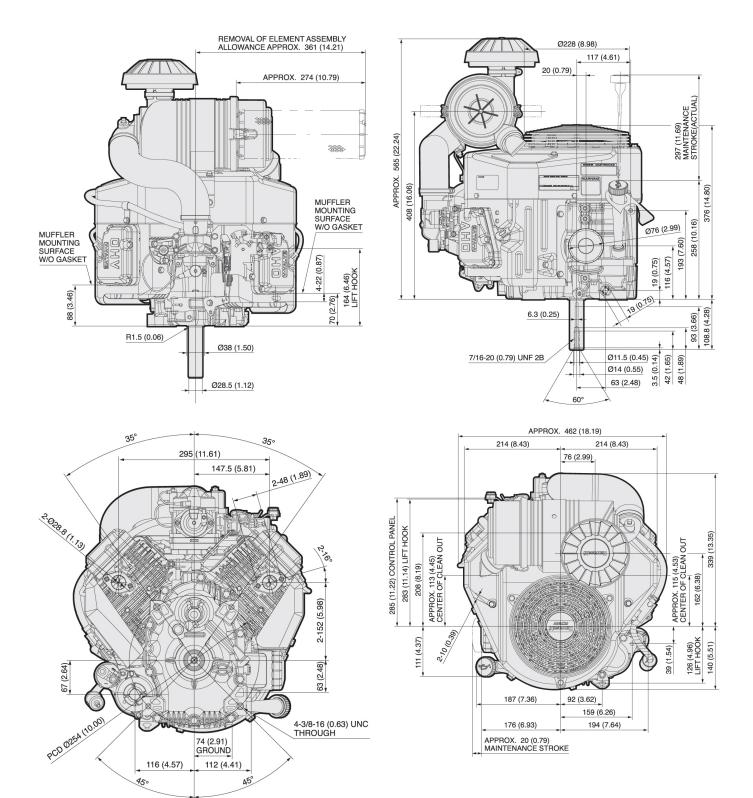

## **Technical Specifications**

| ■ Engine Type                         | 4-Stroke, Vertical Shaft, V-Twin, OHV, Air-cooled, |
|---------------------------------------|----------------------------------------------------|
| ■ Max. power                          | 14.1 kW (18.8 hp) / 3600 rpm                       |
| Oil capacity                          | 2.2 litres                                         |
| <ul><li>Number of cylinders</li></ul> | 2                                                  |
| <ul><li>Displacement</li></ul>        | 726cm³                                             |
| ■ Dimensions (L x W x H) (mm)         | 479 x 462 x 565                                    |
| ■ Bore x stroke                       | 78 x 76 mm                                         |
| ■ Fuel tank capacity                  |                                                    |
| <ul><li>Max. torque</li></ul>         | 53.2 Nm (39.2 ft.lbs) / 1800 rpm                   |
| ■ Dry weight                          | 46.0 Kg                                            |
|                                       |                                                    |