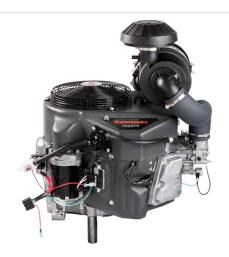

### **Type**

- 4 Stroke
- Air Cooled
- V Twin
- Overhead valve
- Vertical Shaft

## **Technical Specifications**

| ■ Engine Type                         | 4-Stroke, Vertical Shaft, V-Twin, OHV, Air-cooled, |
|---------------------------------------|----------------------------------------------------|
| ■ Max. power                          | 14.1 kW (18.8 hp) / 3600 rpm                       |
| Oil capacity                          | 2.2 litres                                         |
| <ul><li>Number of cylinders</li></ul> | 2                                                  |
| <ul><li>Displacement</li></ul>        | 726cm³                                             |
| ■ Dimensions (L x W x H) (mm)         | 479 x 462 x 565                                    |
| ■ Bore x stroke                       | 78 x 76 mm                                         |
| ■ Fuel tank capacity                  |                                                    |
| <ul><li>Max. torque</li></ul>         | 53.2 Nm (39.2 ft.lbs) / 1800 rpm                   |
| ■ Dry weight                          | 46.0 Kg                                            |
|                                       |                                                    |

#### **Features**

- High performance lubrication system
- Cast iron cylinder liners
- Internally vented carburetor with fuel shut-off solenoid
- Automatic compression release
- Dual stage canister air filter
- Metal engine cover
- 90 degree V-twin

- Electronic spark ignition
- Spherical combustion chambers
- Clean out ports
- Heavy duty shift type starter
- Overhead V-valves
- Rotating grass screen