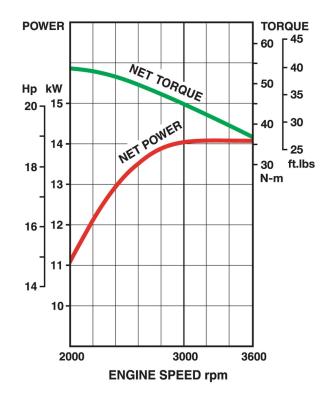

#### **Performance curves**

The power rating of this engine is the Net power rating tested on a production engine and measured in accordance with SAE J1349.Actual power output will vary depending on numerous factors, including, but not limited to, the operating speed of the engine in application, environmental conditions, maintenance, and other variables.

## **Technical Specifications**

| ■ Engine Type                         | 4-Stroke, Vertical Shaft, V-Twin, OHV, Air-cooled, |
|---------------------------------------|----------------------------------------------------|
| ■ Max. power                          | 14.1 kW (18.8 hp) / 3600 rpm                       |
| Oil capacity                          | 2.2 litres                                         |
| <ul><li>Number of cylinders</li></ul> | 2                                                  |
| <ul><li>Displacement</li></ul>        | 726cm³                                             |
| ■ Dimensions (L x W x H) (mm)         | 479 x 462 x 565                                    |
| ■ Bore x stroke                       | 78 x 76 mm                                         |
| ■ Fuel tank capacity                  |                                                    |
| <ul><li>Max. torque</li></ul>         | 53.2 Nm (39.2 ft.lbs) / 1800 rpm                   |
| ■ Dry weight                          | 46.0 Kg                                            |
|                                       |                                                    |