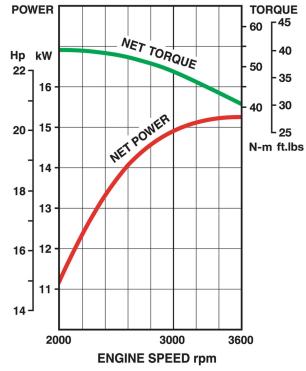

## **Performance curves**

The power rating of this engine is the Net power rating tested on a production engine and measured in accordance with SAE J1349.Actual power output will vary depending on numerous factors, including, but not limited to, the operating speed of the engine in application, environmental conditions, maintenance, and other variables.

# **Technical Specifications**

| ■ Engine Type                           | 4-Stroke, Vertical Shaft, V-Twin, OHV, Air-cooled, |
|-----------------------------------------|----------------------------------------------------|
| <ul> <li>Number of cylinders</li> </ul> | 2                                                  |
| ■ Bore x stroke                         | 78 x 76 mm                                         |
| <ul><li>Displacement</li></ul>          | 726cm³                                             |
| ■ Max. power                            | 15.4 kW (20.6 hp) / 3600 rpm                       |
| ■ Max. torque                           | 53.7 Nm (39.6 ft.lbs) / 2000 rpm                   |
| ■ Fuel tank capacity                    |                                                    |
| Oil capacity                            | 2.2 litres                                         |
| ■ Dry weight                            | 46.0 Kg                                            |
| ■ Dimensions (L x W x H) (mm)           | 479 x 462 x 565                                    |
|                                         |                                                    |