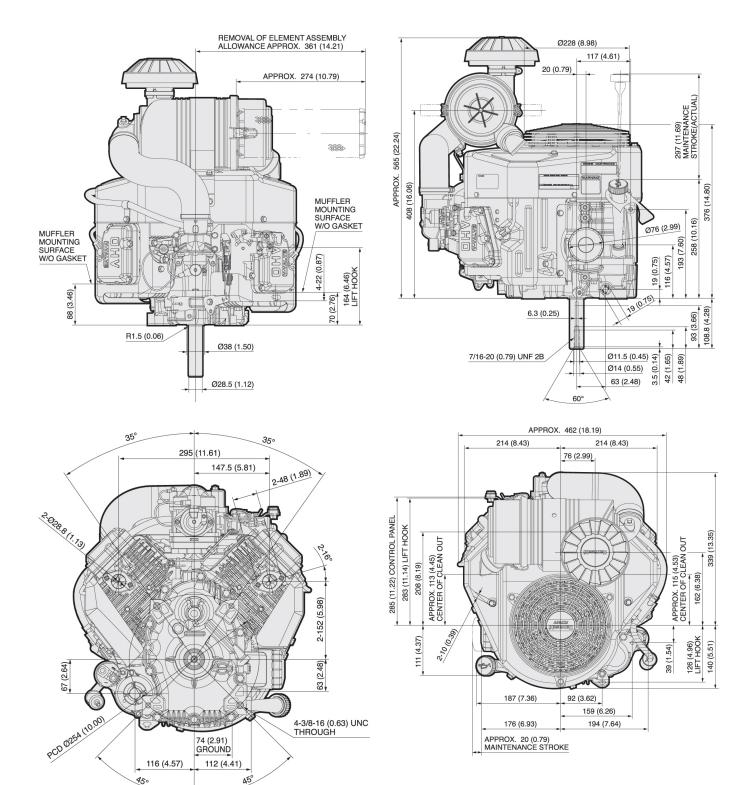

# **Technical Specifications**

| ■ Engine Type                           | 4-Stroke, Vertical Shaft, V-Twin, OHV, Air-cooled, |
|-----------------------------------------|----------------------------------------------------|
| <ul> <li>Number of cylinders</li> </ul> | 2                                                  |
| ■ Bore x stroke                         | 78 x 76 mm                                         |
| <ul><li>Displacement</li></ul>          | 726cm³                                             |
| ■ Max. power                            | 15.4 kW (20.6 hp) / 3600 rpm                       |
| ■ Max. torque                           | 53.7 Nm (39.6 ft.lbs) / 2000 rpm                   |
| ■ Fuel tank capacity                    |                                                    |
| Oil capacity                            | 2.2 litres                                         |
| ■ Dry weight                            | 46.0 Kg                                            |
| ■ Dimensions (L x W x H) (mm)           | 479 x 462 x 565                                    |
|                                         |                                                    |