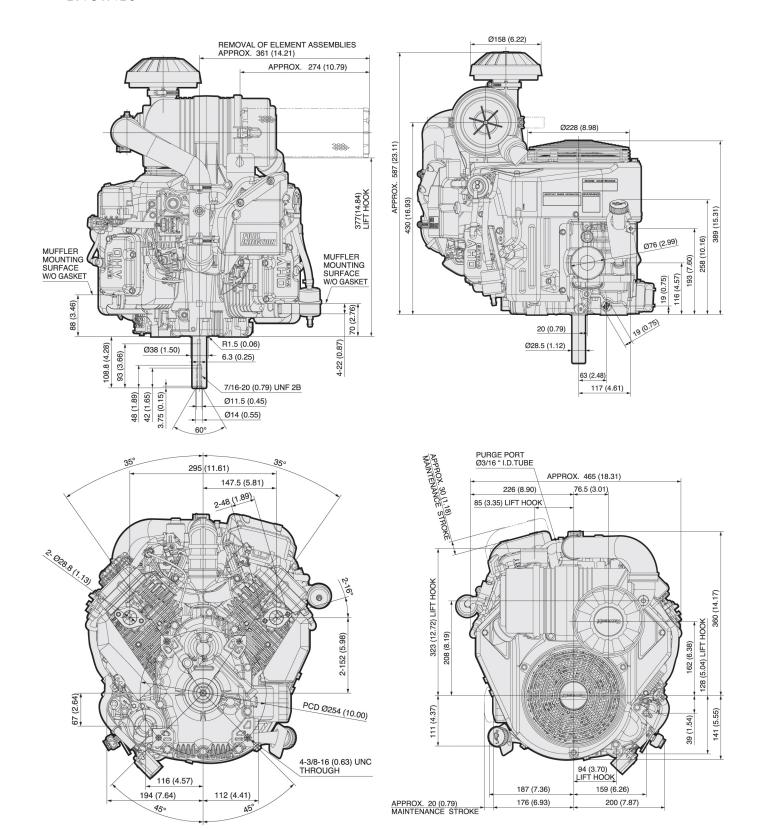

#### **Technical Specifications**

| ■ Engine Type                         | 4-Stroke, Vertical Shaft, V-Twin, OHV, Air-cooled |
|---------------------------------------|---------------------------------------------------|
| ■ Max. power                          | 17.0 kW (22.8hp) / 3600 rpm                       |
| Oil capacity                          | 2.2 litres                                        |
| <ul><li>Number of cylinders</li></ul> | 2                                                 |
| <ul><li>Displacement</li></ul>        | 726 cm³                                           |
| ■ Dimensions (L x W x H) (mm)         | 501 x 465 x 587                                   |
| ■ Bore x stroke                       | 78 x 76 mm                                        |
| ■ Fuel tank capacity                  |                                                   |
| ■ Max. torque                         | 51.0 Nm (37.6 ft.lbs) / 2400 rpm                  |
| ■ Dry weight                          | 50.1 kg                                           |
|                                       |                                                   |