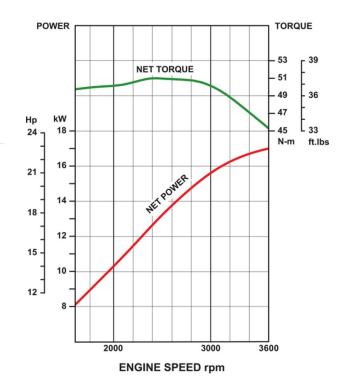

#### **Performance curves**

The power rating of this engine is the Net power rating tested on a production engine and measured in accordance with SAE J1349.Actual power output will vary depending on numerous factors, including, but not limited to, the operating speed of the engine in application, environmental conditions, maintenance, and other variables.

#### **Technical Specifications**

| ■ Engine Type                         | 4-Stroke, Vertical Shaft, V-Twin, OHV, Air-cooled |
|---------------------------------------|---------------------------------------------------|
| ■ Max. power                          | 17.0 kW (22.8hp) / 3600 rpm                       |
| Oil capacity                          | 2.2 litres                                        |
| <ul><li>Number of cylinders</li></ul> | 2                                                 |
| <ul><li>Displacement</li></ul>        | 726 cm³                                           |
| ■ Dimensions (L x W x H) (mm)         | 501 x 465 x 587                                   |
| ■ Bore x stroke                       | 78 x 76 mm                                        |
| ■ Fuel tank capacity                  |                                                   |
| ■ Max. torque                         | 51.0 Nm (37.6 ft.lbs) / 2400 rpm                  |
| ■ Dry weight                          | 50.1 kg                                           |
|                                       |                                                   |