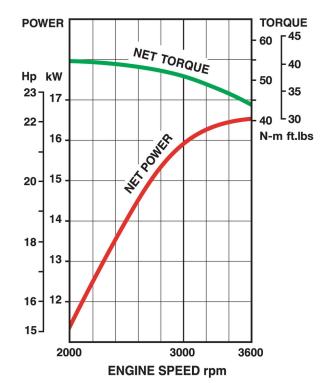

## Performance curves

The power rating of this engine is the Net power rating tested on a production engine and measured in accordance with SAE J1349.Actual power output will vary depending on numerous factors, including, but not limited to, the operating speed of the engine in application, environmental conditions, maintenance, and other variables.