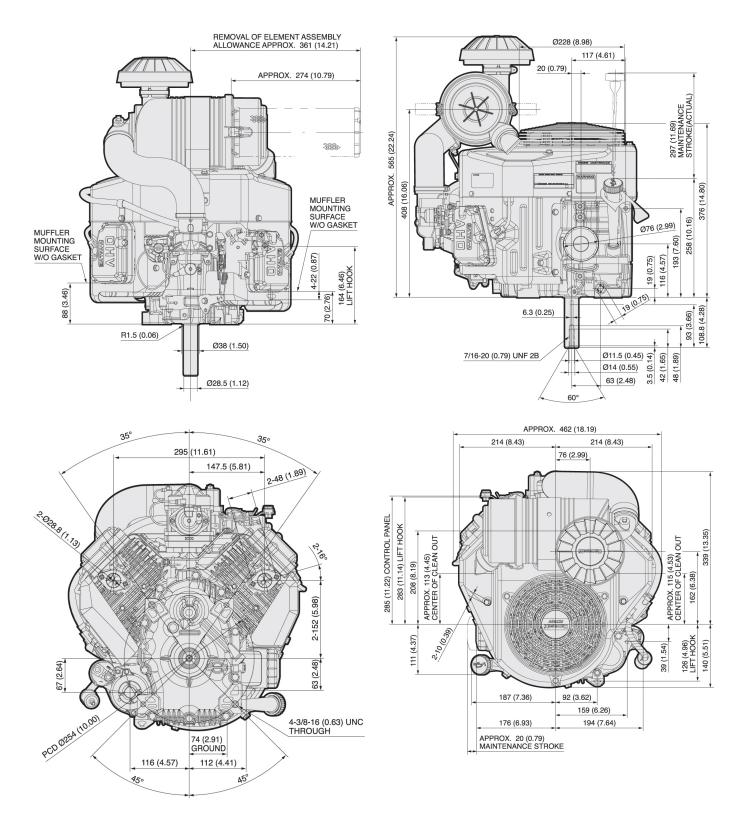

### **Technical Specifications**

| <ul> <li>Engine Type</li> </ul>                 | 4-Stroke, Vertical Shaft, V-Twin, OHV, Air-cooled, |
|-------------------------------------------------|----------------------------------------------------|
| <ul> <li>Number of cylinders</li> </ul>         | 2                                                  |
| <ul> <li>Bore x stroke</li> </ul>               | 78 x 76 mm                                         |
| <ul> <li>Displacement</li> </ul>                | 726cm <sup>3</sup>                                 |
| <ul> <li>Max. power</li> </ul>                  | 16.6 kW (22.2 hp) / 3600 rpm                       |
| <ul> <li>Max. torque</li> </ul>                 | 54.3 Nm (40.0 ft.lbs) / 2000 rpm                   |
| <ul> <li>Fuel tank capacity</li> </ul>          |                                                    |
| <ul> <li>Oil capacity</li> </ul>                | 2.2 litres                                         |
| <ul> <li>Dry weight</li> </ul>                  | 46.0 Kg                                            |
| <ul> <li>Dimensions (L x W x H) (mm)</li> </ul> | 479 x 462 x 565                                    |