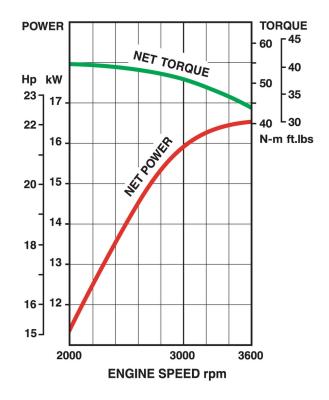

#### **Performance curves**

The power rating of this engine is the Net power rating tested on a production engine and measured in accordance with SAE J1349.Actual power output will vary depending on numerous factors, including, but not limited to, the operating speed of the engine in application, environmental conditions, maintenance, and other variables.

## **Technical Specifications**

| ■ Engine Type                         | 4-Stroke, Vertical Shaft, V-Twin, OHV, Air-cooled, |
|---------------------------------------|----------------------------------------------------|
| ■ Max. power                          | 16.6 kW (22.2 hp) / 3600 rpm                       |
| Oil capacity                          | 2.2 litres                                         |
| <ul><li>Number of cylinders</li></ul> | 2                                                  |
| <ul><li>Displacement</li></ul>        | 726cm³                                             |
| ■ Dimensions (L x W x H) (mm)         | 479 x 462 x 565                                    |
| ■ Bore x stroke                       | 78 x 76 mm                                         |
| ■ Fuel tank capacity                  |                                                    |
| ■ Max. torque                         | 54.3 Nm (40.0 ft.lbs) / 2000 rpm                   |
| ■ Dry weight                          | 46.0 Kg                                            |
|                                       |                                                    |