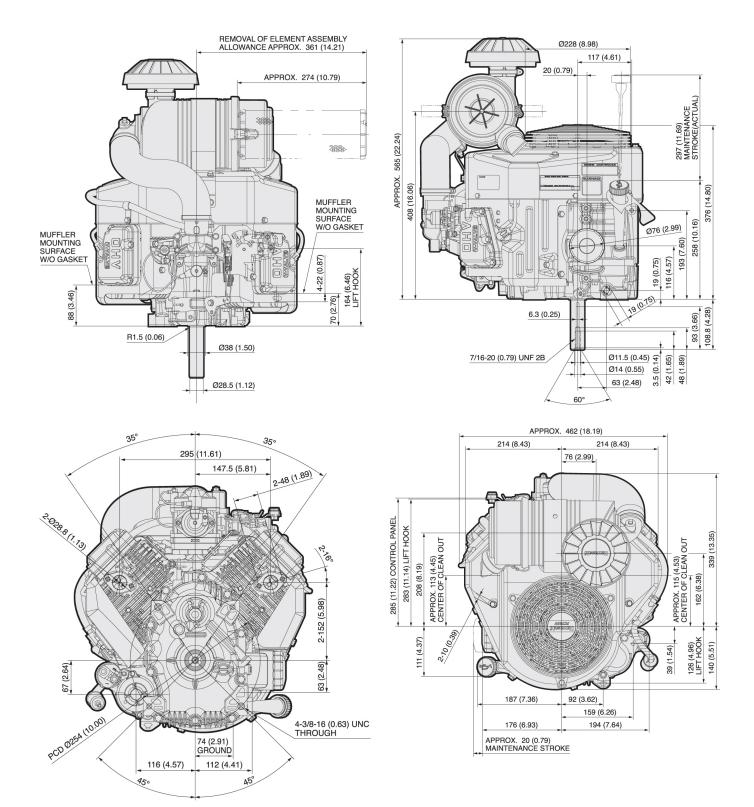

## **Technical Specifications**

| ■ Engine Type                         | 4-Stroke, Vertical Shaft, V-Twin, OHV, Air-cooled, |
|---------------------------------------|----------------------------------------------------|
| ■ Max. power                          | 16.6 kW (22.2 hp) / 3600 rpm                       |
| Oil capacity                          | 2.2 litres                                         |
| <ul><li>Number of cylinders</li></ul> | 2                                                  |
| <ul><li>Displacement</li></ul>        | 726cm³                                             |
| ■ Dimensions (L x W x H) (mm)         | 479 x 462 x 565                                    |
| ■ Bore x stroke                       | 78 x 76 mm                                         |
| ■ Fuel tank capacity                  |                                                    |
| ■ Max. torque                         | 54.3 Nm (40.0 ft.lbs) / 2000 rpm                   |
| ■ Dry weight                          | 46.0 Kg                                            |
|                                       |                                                    |