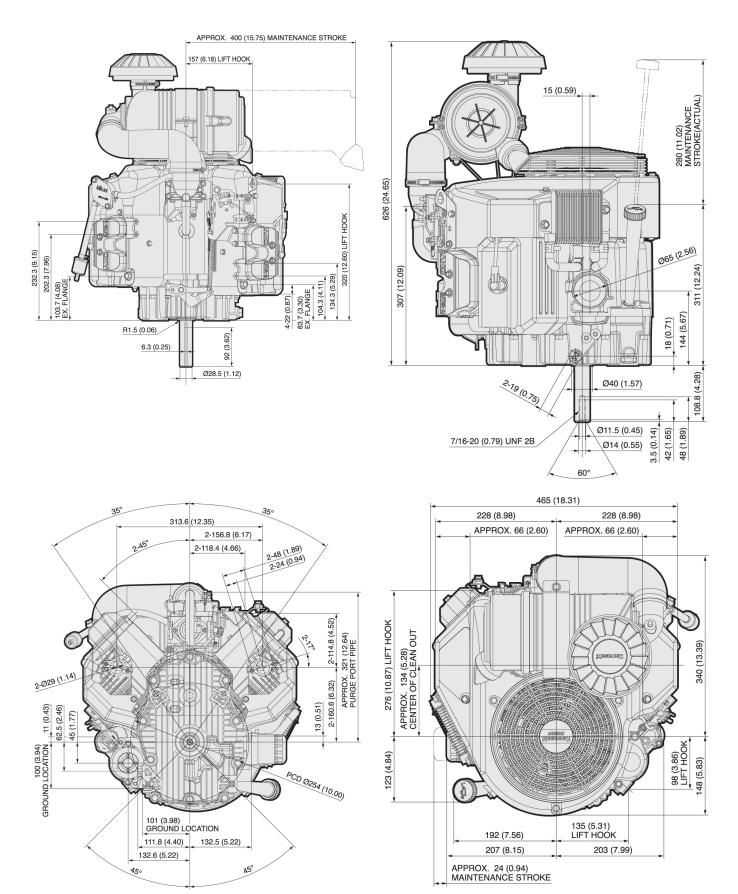

### **Technical Specifications**

| ■ Engine Type                           | 4-Stroke, Vertical Shaft, V-Twin, OHV, Air-cooled, |
|-----------------------------------------|----------------------------------------------------|
| <ul> <li>Number of cylinders</li> </ul> | 2                                                  |
| ■ Bore x stroke                         | 84.5 x 76 mm                                       |
| <ul><li>Displacement</li></ul>          | 852 cm³                                            |
| ■ Max. power                            | 18.1kW (24.2 hp) / 3600 rpm                        |
| ■ Max. torque                           | 60.7 Nm (44.8 ft.lbs) / 1800 rpm                   |
| ■ Fuel tank capacity                    |                                                    |
| Oil capacity                            | 2.4 litres                                         |
| ■ Dry weight                            | 56.4 kg                                            |
| ■ Dimensions (L x W x H) (mm)           | 488 x 465 x 626                                    |
|                                         |                                                    |