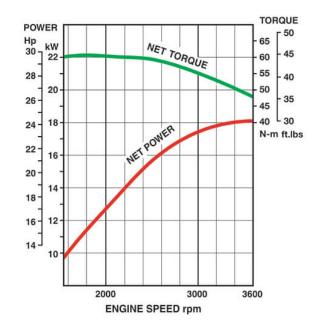

# **Performance curves**

The power rating of this engine is the Net power rating tested on a production engine and measured in accordance with SAE J1349.Actual power output will vary depending on numerous factors, including, but not limited to, the operating speed of the engine in application, environmental conditions, maintenance, and other variables.