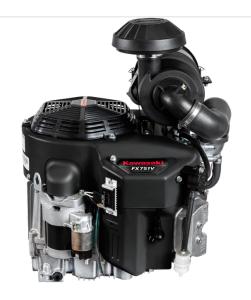

### **Technical Specifications**

| ■ Engine Type                           | 4-Stroke, Vertical Shaft, V-Twin, OHV, Air-cooled, |
|-----------------------------------------|----------------------------------------------------|
| <ul> <li>Number of cylinders</li> </ul> | 2                                                  |
| ■ Bore x stroke                         | 84.5 x 76 mm                                       |
| <ul><li>Displacement</li></ul>          | 852 cm³                                            |
| ■ Max. power                            | 18.1kW (24.2 hp) / 3600 rpm                        |
| ■ Max. torque                           | 60.7 Nm (44.8 ft.lbs) / 1800 rpm                   |
| ■ Fuel tank capacity                    |                                                    |
| Oil capacity                            | 2.4 litres                                         |
| ■ Dry weight                            | 56.4 kg                                            |
| ■ Dimensions (L x W x H) (mm)           | 488 x 465 x 626                                    |
|                                         |                                                    |