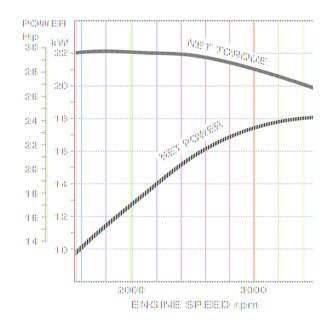

## **Performance curves**

The power rating of this engine is the Net power rating tested on a production engine and measured in accordance with SAE J1349.Actual power output will vary depending on numerous factors, including, but not limited to, the operating speed of the engine in application, environmental conditions, maintenance, and other variables.

### **Technical Specifications**

| ■ Engine Type                         | 4-Stroke, Vertical Shaft, V-Twin, OHV, Air-cooled, |
|---------------------------------------|----------------------------------------------------|
| ■ Max. power                          | 18.1kW (24.2 hp) / 3600 rpm                        |
| ■ Oil capacity                        | 2.4 litres                                         |
| <ul><li>Number of cylinders</li></ul> | 2                                                  |
| <ul><li>Displacement</li></ul>        | 852 cm³                                            |
| ■ Dimensions (L x W x H) (mm)         | 488 x 465 x 626                                    |
| ■ Bore x stroke                       | 84.5 x 76 mm                                       |
| ■ Fuel tank capacity                  |                                                    |
| ■ Max. torque                         | 60.7 Nm (44.8 ft.lbs) / 1800 rpm                   |
| ■ Dry weight                          | 56.4 kg                                            |
|                                       |                                                    |