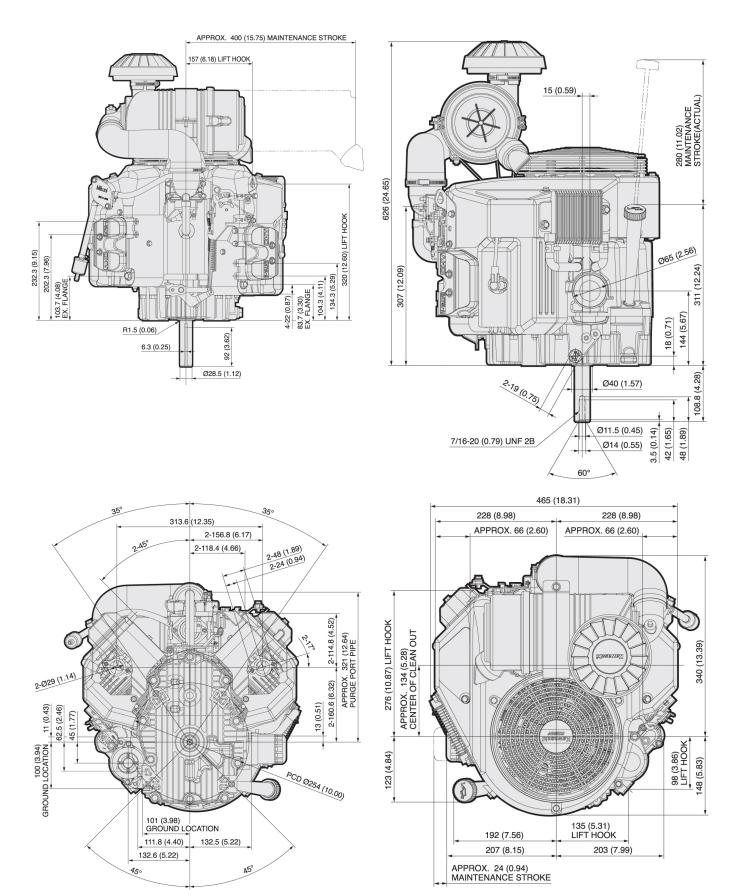

### **Technical Specifications**

| ■ Engine Type                         | 4-Stroke, Vertical Shaft, V-Twin, OHV, Air-cooled, |
|---------------------------------------|----------------------------------------------------|
| ■ Max. power                          | 18.1kW (24.2 hp) / 3600 rpm                        |
| ■ Oil capacity                        | 2.4 litres                                         |
| <ul><li>Number of cylinders</li></ul> | 2                                                  |
| <ul><li>Displacement</li></ul>        | 852 cm³                                            |
| ■ Dimensions (L x W x H) (mm)         | 488 x 465 x 626                                    |
| ■ Bore x stroke                       | 84.5 x 76 mm                                       |
| ■ Fuel tank capacity                  |                                                    |
| ■ Max. torque                         | 60.7 Nm (44.8 ft.lbs) / 1800 rpm                   |
| ■ Dry weight                          | 56.4 kg                                            |
|                                       |                                                    |