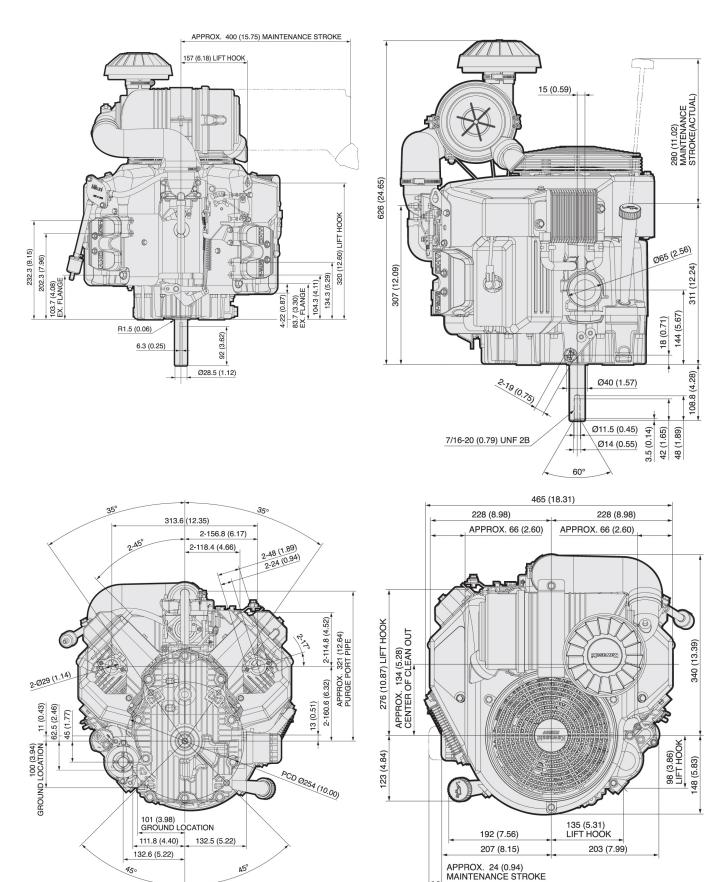

### **Technical Specifications**

| ■ Engine Type                         | 4-Stroke, Vertical Shaft, V-Twin, OHV, Air-cooled, |
|---------------------------------------|----------------------------------------------------|
| ■ Max. power                          | 18.5 kW (24.8hp) / 3600 rpm                        |
| Oil capacity                          | 2.4 litres                                         |
| <ul><li>Number of cylinders</li></ul> | 2                                                  |
| <ul><li>Displacement</li></ul>        | 852 cm³                                            |
| Dimensions (L x W x H) (mm)           | 488 x 465 x 626                                    |
| ■ Bore x stroke                       | 84.5 x 76 mm                                       |
| ■ Fuel tank capacity                  |                                                    |
| ■ Max. torque                         | 60.1 Nm (44.3 ft.lbs) / 2400 rpm                   |
| ■ Dry weight                          | 56.4 kg                                            |
|                                       |                                                    |