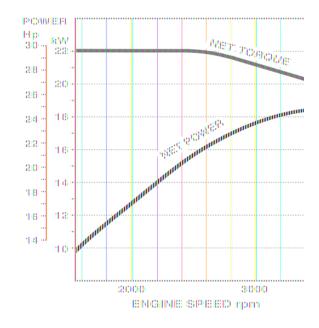

# **Performance curves**

The power rating of this engine is the Net power rating tested on a production engine and measured in accordance with SAE J1349.Actual power output will vary depending on numerous factors, including, but not limited to, the operating speed of the engine in application, environmental conditions, maintenance, and other variables.