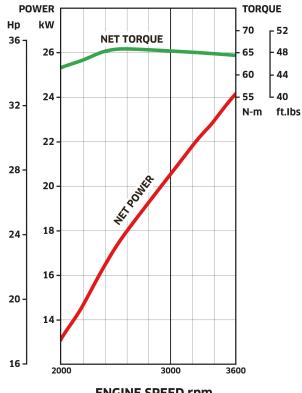

#### **Performance curves**

The power rating of this engine is the Net power rating tested on a production engine and measured in accordance with SAE J1349. Actual power output will vary depending on numerous factors, including, but not limited to, the operating speed of the engine in application, environmental conditions, maintenance, and other variables.

**ENGINE SPEED rpm** 

### **Technical Specifications**

| ■ Engine Type                         | 4-Stroke, Vertical Shaft, V-Twin, OHV, Air-cooled |
|---------------------------------------|---------------------------------------------------|
| <ul><li>Number of cylinders</li></ul> | 2                                                 |
| ■ Bore x stroke                       | 83mm x 76mm                                       |
| <ul><li>Displacement</li></ul>        | 822 cm³                                           |
| ■ Max. power                          | 24.1 kW (32.4 hp) 3600 rpm                        |
| ■ Max. torque                         | 65.9 Nm (48.6 ft. lbs) 2600 rpm                   |
| ■ Fuel tank capacity                  |                                                   |
| Oil capacity                          | 2.5 litres                                        |
| ■ Dry weight                          | 63.2 kg                                           |
| ■ Dimensions (L x W x H) (mm)         | 519 x 521 x 625                                   |
|                                       |                                                   |