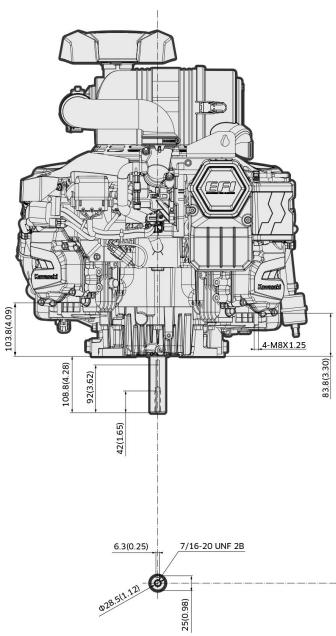

### **Technical Specifications**

| ■ Engine Type                         | 4-Stroke, Vertical Shaft, V-Twin, OHV, Air-cooled |
|---------------------------------------|---------------------------------------------------|
| <ul><li>Number of cylinders</li></ul> | 2                                                 |
| ■ Bore x stroke                       | 83mm x 76mm                                       |
| <ul><li>Displacement</li></ul>        | 822 cm³                                           |
| ■ Max. power                          | 24.1 kW (32.4 hp) 3600 rpm                        |
| ■ Max. torque                         | 65.9 Nm (48.6 ft. lbs) 2600 rpm                   |
| ■ Fuel tank capacity                  |                                                   |
| Oil capacity                          | 2.5 litres                                        |
| ■ Dry weight                          | 63.2 kg                                           |
| ■ Dimensions (L x W x H) (mm)         | 519 x 521 x 625                                   |
|                                       |                                                   |