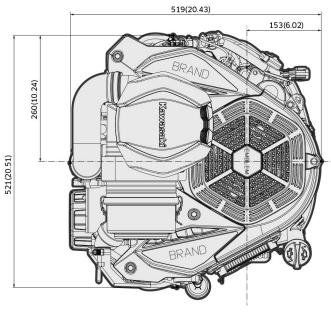

### **Technical Specifications**

| ■ Engine Type                         | 4-Stroke, Vertical Shaft, V-Twin, OHV, Air-cooled |
|---------------------------------------|---------------------------------------------------|
| <ul><li>Number of cylinders</li></ul> | 2                                                 |
| ■ Bore x stroke                       | 83mm x 76mm                                       |
| <ul><li>Displacement</li></ul>        | 822 cm³                                           |
| ■ Max. power                          | 24.1 kW (32.4 hp) 3600 rpm                        |
| ■ Max. torque                         | 65.9 Nm (48.6 ft. lbs) 2600 rpm                   |
| ■ Fuel tank capacity                  |                                                   |
| Oil capacity                          | 2.5 litres                                        |
| ■ Dry weight                          | 63.2 kg                                           |
| ■ Dimensions (L x W x H) (mm)         | 519 x 521 x 625                                   |
|                                       |                                                   |