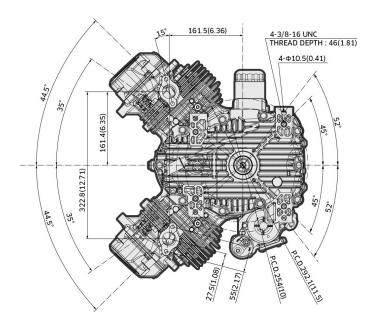

### **Technical Specifications**

| ■ Engine Type                         | 4-Stroke, Vertical Shaft, V-Twin, OHV, Air-cooled |
|---------------------------------------|---------------------------------------------------|
| <ul><li>Number of cylinders</li></ul> | 2                                                 |
| ■ Bore x stroke                       | 83mm x 76mm                                       |
| <ul><li>Displacement</li></ul>        | 822 cm³                                           |
| ■ Max. power                          | 24.1 kW (32.4 hp) 3600 rpm                        |
| ■ Max. torque                         | 65.9 Nm (48.6 ft. lbs) 2600 rpm                   |
| ■ Fuel tank capacity                  |                                                   |
| Oil capacity                          | 2.5 litres                                        |
| ■ Dry weight                          | 63.2 kg                                           |
| ■ Dimensions (L x W x H) (mm)         | 519 x 521 x 625                                   |
|                                       |                                                   |