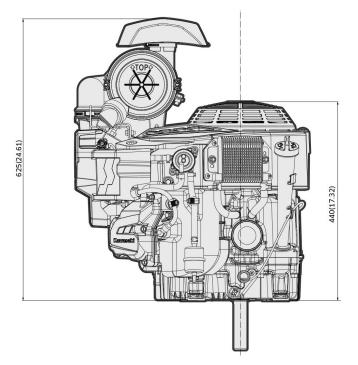

### **Technical Specifications**

| ■ Engine Type                         | 4-Stroke, Vertical Shaft, V-Twin, OHV, Air-cooled |
|---------------------------------------|---------------------------------------------------|
| <ul><li>Number of cylinders</li></ul> | 2                                                 |
| ■ Bore x stroke                       | 83mm x 76mm                                       |
| <ul><li>Displacement</li></ul>        | 822 cm³                                           |
| ■ Max. power                          | 24.1 kW (32.4 hp) 3600 rpm                        |
| ■ Max. torque                         | 65.9 Nm (48.6 ft. lbs) 2600 rpm                   |
| ■ Fuel tank capacity                  |                                                   |
| Oil capacity                          | 2.5 litres                                        |
| ■ Dry weight                          | 63.2 kg                                           |
| ■ Dimensions (L x W x H) (mm)         | 519 x 521 x 625                                   |
|                                       |                                                   |