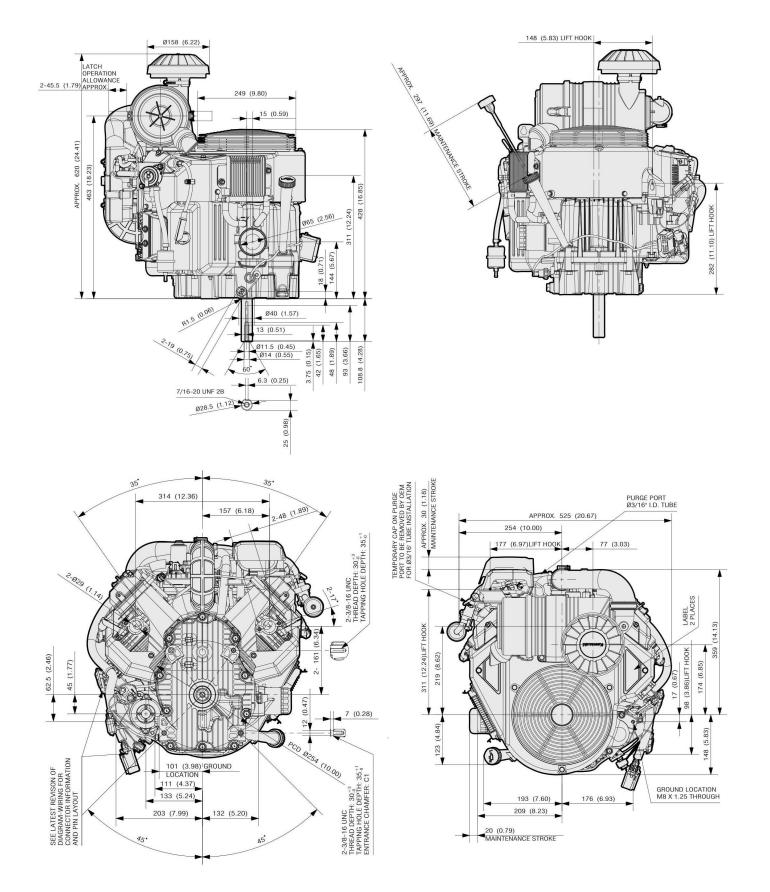

#### **Technical Specifications**

| ■ Engine Type                         | 4-Stroke, Vertical Shaft, V-Twin, OHV, Air-cooled |
|---------------------------------------|---------------------------------------------------|
| <ul><li>Number of cylinders</li></ul> | 2                                                 |
| ■ Bore x stroke                       | 84.5 x 76 mm                                      |
| <ul><li>Displacement</li></ul>        | 852 cm³                                           |
| ■ Max. power                          | 19.9 kW (26.7 hp) 3600 rpm                        |
| ■ Max. torque                         | 62.0 Nm (45.8 ft. lbs) 2400 rpm                   |
| ■ Fuel tank capacity                  |                                                   |
| Oil capacity                          | 2.4 litres                                        |
| <ul><li>Dry weight</li></ul>          | 56.7 kg                                           |
| ■ Dimensions (L x W x H) (mm)         | 524 x 515 x 620 mm                                |
|                                       |                                                   |