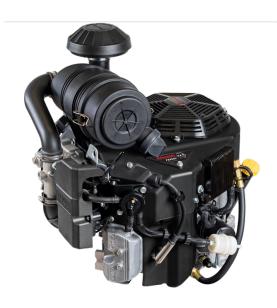

## **FX850V Electronic Fuel Injection (EFI)**

#### **Type**

- 4 Stroke
- Air Cooled
- V Twin
- Overhead valve
- Vertical Shaft

# FX Series FX850V EFI