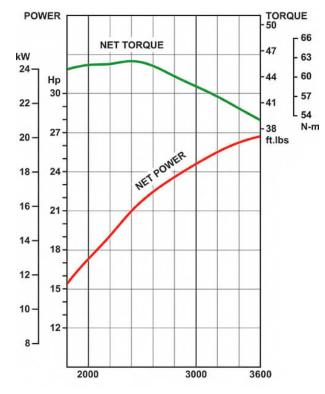

#### **Performance curves**

The power rating of this engine is the Net power rating tested on a production engine and measured in accordance with SAE J1349.Actual power output will vary depending on numerous factors, including, but not limited to, the operating speed of the engine in application, environmental conditions, maintenance, and other variables.