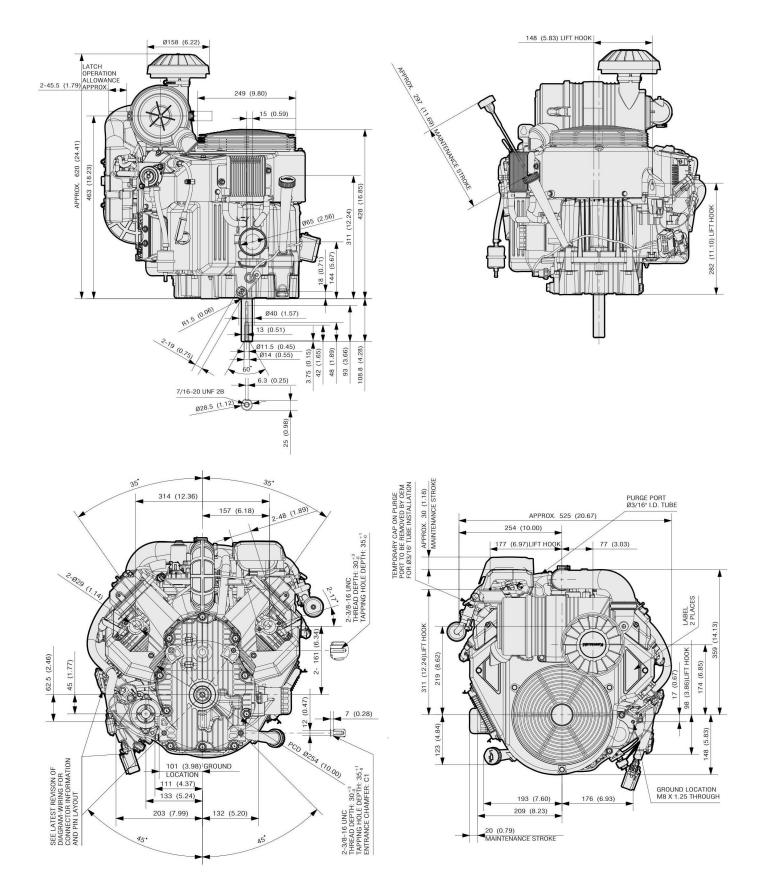

#### **Technical Specifications**

| ■ Engine Type                         | 4-Stroke, Vertical Shaft, V-Twin, OHV, Air-cooled |
|---------------------------------------|---------------------------------------------------|
| ■ Max. power                          | 19.9 kW (26.7 hp) 3600 rpm                        |
| Oil capacity                          | 2.4 litres                                        |
| <ul><li>Number of cylinders</li></ul> | 2                                                 |
| <ul><li>Displacement</li></ul>        | 852 cm³                                           |
| ■ Dimensions (L x W x H) (mm)         | 524 x 515 x 620 mm                                |
| ■ Bore x stroke                       | 84.5 x 76 mm                                      |
| ■ Fuel tank capacity                  |                                                   |
| <ul><li>Max. torque</li></ul>         | 62.0 Nm (45.8 ft. lbs) 2400 rpm                   |
| <ul><li>Dry weight</li></ul>          | 56.7 kg                                           |
|                                       |                                                   |