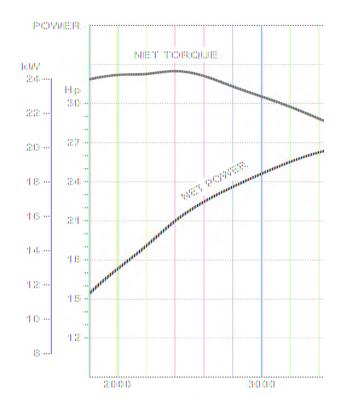

#### **Performance curves**

The power rating of this engine is the Net power rating tested on a production engine and measured in accordance with SAE J1349.Actual power output will vary depending on numerous factors, including, but not limited to, the operating speed of the engine in application, environmental conditions, maintenance, and other variables.