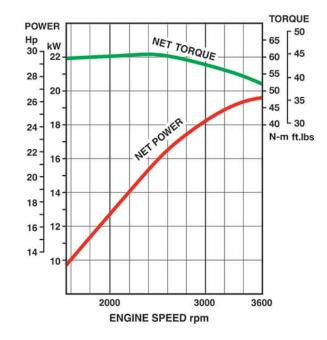

### **Performance curves**

The power rating of this engine is the Net power rating tested on a production engine and measured in accordance with SAE J1349.Actual power output will vary depending on numerous factors, including, but not limited to, the operating speed of the engine in application, environmental conditions, maintenance, and other variables.