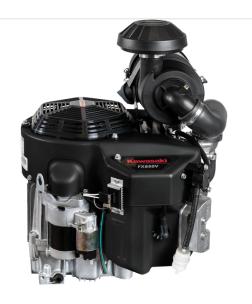

### **Technical Specifications**

| ■ Engine Type                           | 4-Stroke, Vertical Shaft, V-Twin, OHV, Air-cooled, |
|-----------------------------------------|----------------------------------------------------|
| <ul> <li>Number of cylinders</li> </ul> | 2                                                  |
| ■ Bore x stroke                         | 84.5 x 76 mm                                       |
| <ul><li>Displacement</li></ul>          | 852 cm³                                            |
| ■ Max. power                            | 19.6 kW (26.3 hp) / 3600 rpm                       |
| ■ Max. torque                           | 60.8 Nm (44.9 ft.lbs) / 2400 rpm                   |
| ■ Fuel tank capacity                    |                                                    |
| Oil capacity                            | 2.4 litres                                         |
| <ul><li>Dry weight</li></ul>            | 56.4 kg                                            |
| ■ Dimensions (L x W x H) (mm)           | 488 x 465 x 626                                    |
|                                         |                                                    |