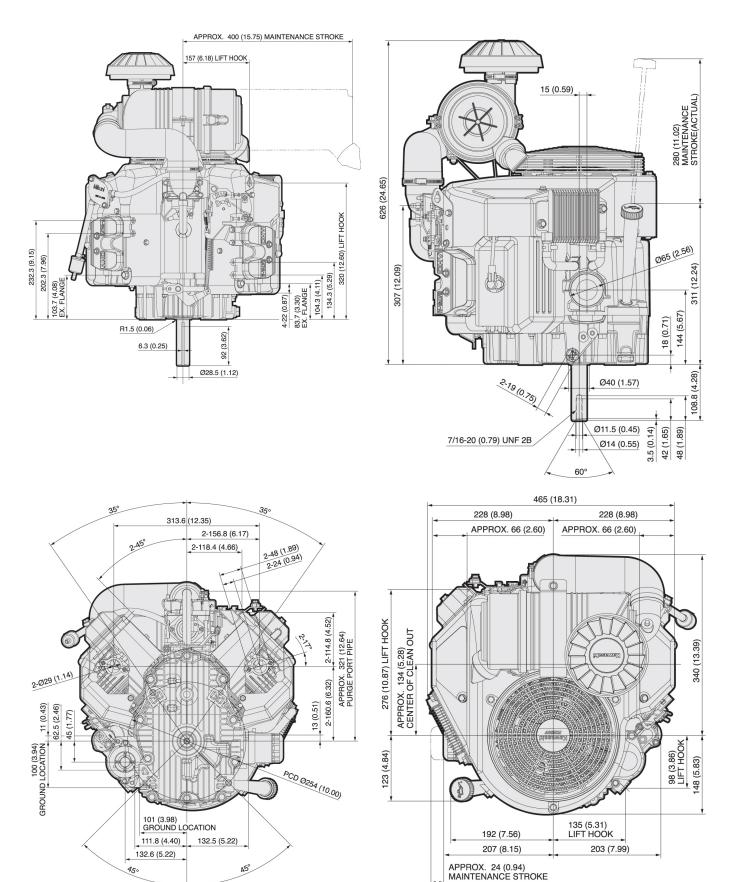

### **Technical Specifications**

| ■ Engine Type                           | 4-Stroke, Vertical Shaft, V-Twin, OHV, Air-cooled, |
|-----------------------------------------|----------------------------------------------------|
| <ul> <li>Number of cylinders</li> </ul> | 2                                                  |
| ■ Bore x stroke                         | 84.5 x 76 mm                                       |
| <ul><li>Displacement</li></ul>          | 852 cm³                                            |
| ■ Max. power                            | 19.6 kW (26.3 hp) / 3600 rpm                       |
| ■ Max. torque                           | 60.8 Nm (44.9 ft.lbs) / 2400 rpm                   |
| ■ Fuel tank capacity                    |                                                    |
| Oil capacity                            | 2.4 litres                                         |
| <ul><li>Dry weight</li></ul>            | 56.4 kg                                            |
| ■ Dimensions (L x W x H) (mm)           | 488 x 465 x 626                                    |
|                                         |                                                    |