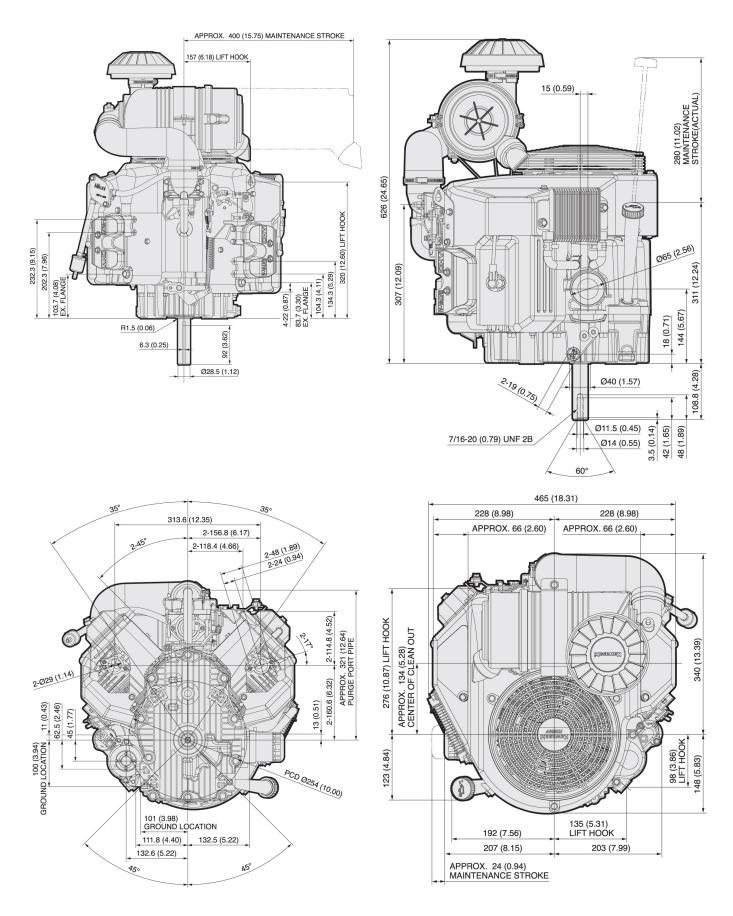

## **Technical Specifications**

| <ul> <li>Engine Type</li> </ul>                 | 4-Stroke, Vertical Shaft, V-Twin, OHV, Air-cooled, |
|-------------------------------------------------|----------------------------------------------------|
| <ul> <li>Max. power</li> </ul>                  | 19.6 kW (26.3 hp) / 3600 rpm                       |
| <ul> <li>Oil capacity</li> </ul>                | 2.4 litres                                         |
| <ul> <li>Number of cylinders</li> </ul>         | 2                                                  |
| <ul> <li>Displacement</li> </ul>                | 852 cm³                                            |
| <ul> <li>Dimensions (L x W x H) (mm)</li> </ul> | 488 x 465 x 626                                    |
| <ul> <li>Bore x stroke</li> </ul>               | 84.5 x 76 mm                                       |
| <ul> <li>Fuel tank capacity</li> </ul>          |                                                    |
| <ul> <li>Max. torque</li> </ul>                 | 60.8 Nm (44.9 ft.lbs) / 2400 rpm                   |
| <ul> <li>Dry weight</li> </ul>                  | 56.4 kg                                            |