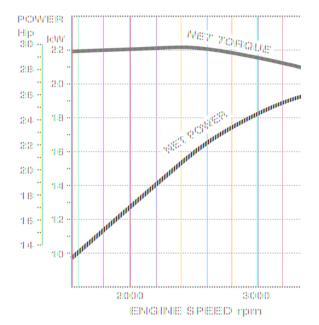

### Performance curves

The power rating of this engine is the Net power rating tested on a production engine and measured in accordance with SAE J1349.Actual power output will vary depending on numerous factors, including, but not limited to, the operating speed of the engine in application, environmental conditions, maintenance, and other variables.