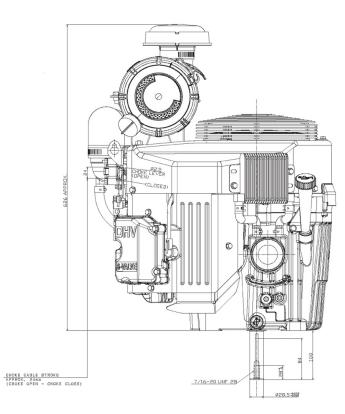

# **Technical Specifications**

| ■ Engine Type                         | 4-Stroke, Vertical Shaft, V-Twin, OHV, Air-cooled, |  |
|---------------------------------------|----------------------------------------------------|--|
| ■ Max. power                          | 21.6 kW (28.9 hp) / 3600 rpm                       |  |
| Oil capacity                          | 2.1 litres                                         |  |
| <ul><li>Number of cylinders</li></ul> | 2                                                  |  |
| <ul><li>Displacement</li></ul>        | 999 cm³                                            |  |
| Dimensions (L x W x H) (mm)           | 508 x 500 x 636                                    |  |
| ■ Bore x stroke                       | 89.15 x 80 mm                                      |  |
| ■ Fuel tank capacity                  |                                                    |  |
| ■ Max. torque                         | 66.7 Nm (49.2 ft.lbs) / 2400 rpm                   |  |
| ■ Dry weight                          | 62.6 kg                                            |  |
|                                       |                                                    |  |

#### **Features**

- High performance lubrication system
- High efficiency oil cooler
- 3 valves per cylinder
- Cast iron cylinder liners
- Automatic compression release
- Dual stage canister air filter
- Metal engine cover
- 90 degree V-twin

- Electronic spark ignition
- Twin barrel, internally vented carburetor with fuel shut-off solenoid
- Spherical combustion chambers
- Clean out ports
- Heavy duty shift type starter
- Overhead V-valves
- Rotating grass screen