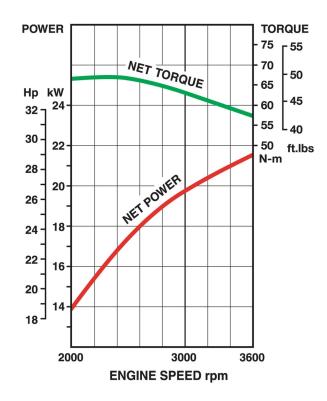

## **Performance curves**

The power rating of this engine is the Net power rating tested on a production engine and measured in accordance with SAE J1349.Actual power output will vary depending on numerous factors, including, but not limited to, the operating speed of the engine in application, environmental conditions, maintenance, and other variables.

# **Technical Specifications**

| ■ Engine Type                         | 4-Stroke, Vertical Shaft, V-Twin, OHV, Air-cooled, |  |
|---------------------------------------|----------------------------------------------------|--|
| ■ Max. power                          | 21.6 kW (28.9 hp) / 3600 rpm                       |  |
| Oil capacity                          | 2.1 litres                                         |  |
| <ul><li>Number of cylinders</li></ul> | 2                                                  |  |
| <ul><li>Displacement</li></ul>        | 999 cm³                                            |  |
| Dimensions (L x W x H) (mm)           | 508 x 500 x 636                                    |  |
| ■ Bore x stroke                       | 89.15 x 80 mm                                      |  |
| ■ Fuel tank capacity                  |                                                    |  |
| ■ Max. torque                         | 66.7 Nm (49.2 ft.lbs) / 2400 rpm                   |  |
| ■ Dry weight                          | 62.6 kg                                            |  |
|                                       |                                                    |  |