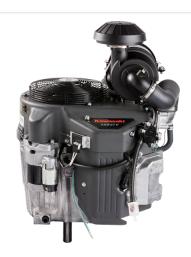

## **Type**

- 4 Stroke
- Air Cooled
- V Twin
- Overhead valve
- Vertical Shaft

# **Technical Specifications**

| ■ Engine Type                         | 4-Stroke, Vertical Shaft, V-Twin, OHV, Air-cooled, |  |
|---------------------------------------|----------------------------------------------------|--|
| ■ Max. power                          | 21.6 kW (28.9 hp) / 3600 rpm                       |  |
| Oil capacity                          | 2.1 litres                                         |  |
| <ul><li>Number of cylinders</li></ul> | 2                                                  |  |
| <ul><li>Displacement</li></ul>        | 999 cm³                                            |  |
| Dimensions (L x W x H) (mm)           | 508 x 500 x 636                                    |  |
| ■ Bore x stroke                       | 89.15 x 80 mm                                      |  |
| ■ Fuel tank capacity                  |                                                    |  |
| ■ Max. torque                         | 66.7 Nm (49.2 ft.lbs) / 2400 rpm                   |  |
| ■ Dry weight                          | 62.6 kg                                            |  |
|                                       |                                                    |  |

#### **Features**

- High performance lubrication system
- High efficiency oil cooler
- 3 valves per cylinder
- Cast iron cylinder liners
- Automatic compression release
- Dual stage canister air filter
- Metal engine cover
- 90 degree V-twin