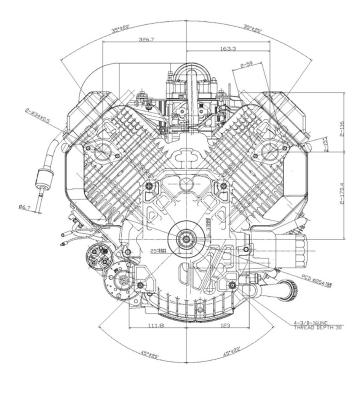

# **Technical Specifications**

| ■ Engine Type                         | 4-Stroke, Vertical Shaft, V-Twin, OHV, Air-cooled, |  |
|---------------------------------------|----------------------------------------------------|--|
| ■ Max. power                          | 21.6 kW (28.9 hp) / 3600 rpm                       |  |
| Oil capacity                          | 2.1 litres                                         |  |
| <ul><li>Number of cylinders</li></ul> | 2                                                  |  |
| <ul><li>Displacement</li></ul>        | 999 cm³                                            |  |
| Dimensions (L x W x H) (mm)           | 508 x 500 x 636                                    |  |
| ■ Bore x stroke                       | 89.15 x 80 mm                                      |  |
| ■ Fuel tank capacity                  |                                                    |  |
| ■ Max. torque                         | 66.7 Nm (49.2 ft.lbs) / 2400 rpm                   |  |
| ■ Dry weight                          | 62.6 kg                                            |  |
|                                       |                                                    |  |