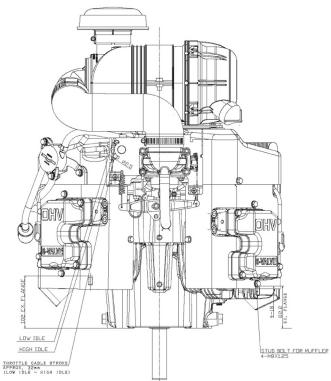

# **Technical Specifications**

| ■ Engine Type                         | 4-Stroke, Vertical Shaft, V-Twin, OHV, Air-cooled, |  |
|---------------------------------------|----------------------------------------------------|--|
| ■ Max. power                          | 21.6 kW (28.9 hp) / 3600 rpm                       |  |
| Oil capacity                          | 2.1 litres                                         |  |
| <ul><li>Number of cylinders</li></ul> | 2                                                  |  |
| <ul><li>Displacement</li></ul>        | 999 cm³                                            |  |
| Dimensions (L x W x H) (mm)           | 508 x 500 x 636                                    |  |
| ■ Bore x stroke                       | 89.15 x 80 mm                                      |  |
| ■ Fuel tank capacity                  |                                                    |  |
| ■ Max. torque                         | 66.7 Nm (49.2 ft.lbs) / 2400 rpm                   |  |
| ■ Dry weight                          | 62.6 kg                                            |  |
|                                       |                                                    |  |

#### **Features**

- High performance lubrication system
- High efficiency oil cooler
- 3 valves per cylinder
- Cast iron cylinder liners
- Automatic compression release
- Dual stage canister air filter
- Metal engine cover
- 90 degree V-twin

- Electronic spark ignition
- Twin barrel, internally vented carburetor with fuel shut-off solenoid
- Spherical combustion chambers
- Clean out ports
- Heavy duty shift type starter
- Overhead V-valves
- Rotating grass screen