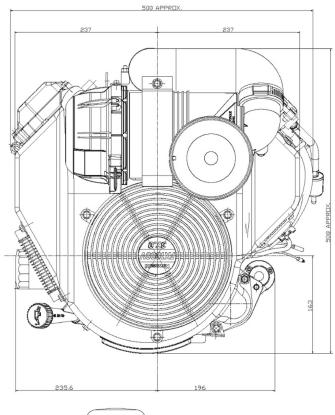

# **Technical Specifications**

| ■ Engine Type                         | 4-Stroke, Vertical Shaft, V-Twin, OHV, Air-cooled, |  |
|---------------------------------------|----------------------------------------------------|--|
| ■ Max. power                          | 21.6 kW (28.9 hp) / 3600 rpm                       |  |
| Oil capacity                          | 2.1 litres                                         |  |
| <ul><li>Number of cylinders</li></ul> | 2                                                  |  |
| <ul><li>Displacement</li></ul>        | 999 cm³                                            |  |
| Dimensions (L x W x H) (mm)           | 508 x 500 x 636                                    |  |
| ■ Bore x stroke                       | 89.15 x 80 mm                                      |  |
| ■ Fuel tank capacity                  |                                                    |  |
| ■ Max. torque                         | 66.7 Nm (49.2 ft.lbs) / 2400 rpm                   |  |
| ■ Dry weight                          | 62.6 kg                                            |  |
|                                       |                                                    |  |