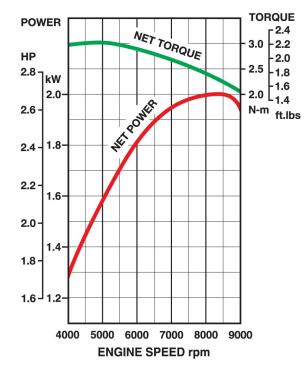

#### **Performance curves**

The power rating of this engine is the Net power rating tested on a production engine and measured in accordance with SAE J1349.Actual power output will vary depending on numerous factors, including, but not limited to, the operating speed of the engine in application, environmental conditions, maintenance, and other variables.

### **Technical Specifications**

| ■ Engine Type                         | 2-Stroke, Horizontal Shaft, Single Cylinder, Air-cooled |
|---------------------------------------|---------------------------------------------------------|
| <ul><li>Number of cylinders</li></ul> | 1                                                       |
| ■ Bore x stroke                       | 44 x 35 mm                                              |
| <ul> <li>Displacement</li> </ul>      | 53.2cm³                                                 |
| ■ Max. power                          | 2.0 kW (2.68 hp) / 8500 rpm                             |
| ■ Max. torque                         | 3.0 Nm (2.21 ft.lbs) / 5000 rpm                         |
| ■ Fuel tank capacity                  | 1.1 litres                                              |
| Oil capacity                          |                                                         |
| ■ Dry weight                          | 4.5 kg                                                  |
| Dimensions (L x W x H) (mm)           | 203 x 290 x 275                                         |
|                                       |                                                         |