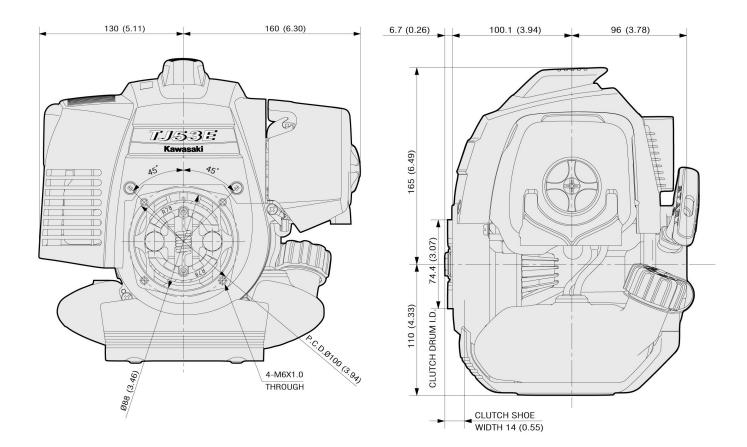

### **Technical Specifications**

| ■ Engine Type                         | 2-Stroke, Horizontal Shaft, Single Cylinder, Air-cooled |
|---------------------------------------|---------------------------------------------------------|
| <ul><li>Number of cylinders</li></ul> | 1                                                       |
| ■ Bore x stroke                       | 44 x 35 mm                                              |
| <ul> <li>Displacement</li> </ul>      | 53.2cm³                                                 |
| ■ Max. power                          | 2.0 kW (2.68 hp) / 8500 rpm                             |
| ■ Max. torque                         | 3.0 Nm (2.21 ft.lbs) / 5000 rpm                         |
| ■ Fuel tank capacity                  | 1.1 litres                                              |
| Oil capacity                          |                                                         |
| ■ Dry weight                          | 4.5 kg                                                  |
| Dimensions (L x W x H) (mm)           | 203 x 290 x 275                                         |
|                                       |                                                         |